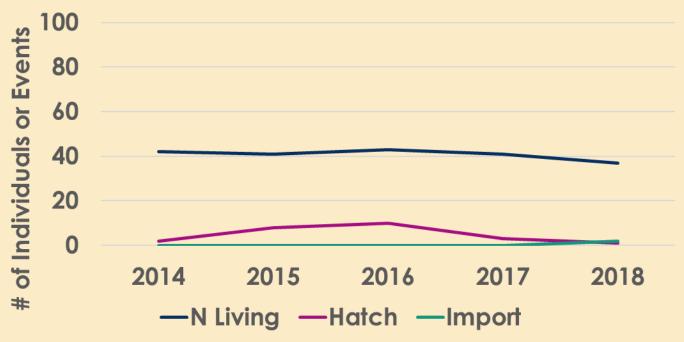

# Family PITTIDAE (1)

Hooded Pitta - Red

#### **SSP** Population Trends

| Common Name                         | Family        | SSP    | N 2018 |                     |
|-------------------------------------|---------------|--------|--------|---------------------|
| Hooded Pitta                        | PITTIDAE      | Red    | 27     |                     |
| Fairy Bluebird                      | IRENIDAE      | Yellow | 44     |                     |
| Common Shama Thrush                 | TURDIDAE      | Yellow | 52     |                     |
| Snowy-headed Robin Chat             | TURDIDAE      | Yellow | 40     | Large and/or stable |
| Chinese Hwamei                      | TIMALIIDAE    | Red    | 52     |                     |
| <b>Blue-crowned Laughing Thrush</b> | TIMALIIDAE    | Yellow | 47     | Small but growing   |
| Red-billed Leiothrix                | TIMALIIDAE    | Yellow | 70     |                     |
| White-crested Laughing Thrush       | TIMALIIDAE    | Yellow | 68     | Small but declining |
| Blue-faced Honeyeater               | MELIPHAGIDAE  | Yellow | 63     |                     |
| Superb Bird-of-Paradise             | PARADISAEIDAE | Red    | 23     | Critically small    |
| Raggiana Bird-of-Paradise           | PARADISAEIDAE | Yellow | 51     |                     |
| Red-billed Blue Magpie              | CORVIDAE      | Red    | 25     |                     |
| Azure-winged Magpie                 | CORVIDAE      | Yellow | 37     |                     |
| Plush-crested Jay                   | CORVIDAE      | Yellow | 48     |                     |

#### **SSP** Population Trends

| Common Name                         | Family        | SSP    | <b>Total Hatches</b> |                     |
|-------------------------------------|---------------|--------|----------------------|---------------------|
| Hooded Pitta                        | PITTIDAE      | Red    | 68                   |                     |
| Fairy Bluebird                      | IRENIDAE      | Yellow | 28                   |                     |
| Common Shama Thrush                 | TURDIDAE      | Yellow | 113                  |                     |
| Snowy-headed Robin Chat             | TURDIDAE      | Yellow | 84                   | Breeding!           |
| Chinese Hwamei                      | TIMALIIDAE    | Red    | 150                  |                     |
| <b>Blue-crowned Laughing Thrush</b> | TIMALIIDAE    | Yellow | 77                   | Breeding- no growth |
| Red-billed Leiothrix                | TIMALIIDAE    | Yellow | 113                  |                     |
| White-crested Laughing Thrush       | TIMALIIDAE    | Yellow | 79                   | Breeding- declining |
| Blue-faced Honeyeater               | MELIPHAGIDAE  | Yellow | 67                   |                     |
| Superb Bird-of-Paradise             | PARADISAEIDAE | Red    | 12                   | Not Breeding!       |
| Raggiana Bird-of-Paradise           | PARADISAEIDAE | Yellow | 31                   |                     |
| Red-billed Blue Magpie              | CORVIDAE      | Red    | 12                   |                     |
| Azure-winged Magpie                 | CORVIDAE      | Yellow | 24                   |                     |
| Plush-crested Jay                   | CORVIDAE      | Yellow | 34                   |                     |

| Common Name                         | Family        | SSP    | <b>Total Imports</b> |                    |
|-------------------------------------|---------------|--------|----------------------|--------------------|
| Hooded Pitta                        | PITTIDAE      | Red    | 1                    |                    |
| Fairy Bluebird                      | IRENIDAE      | Yellow | 15                   |                    |
| Common Shama Thrush                 | TURDIDAE      | Yellow | 4                    |                    |
| Snowy-headed Robin Chat             | TURDIDAE      | Yellow | 0                    | No Imports         |
| Chinese Hwamei                      | TIMALIIDAE    | Red    | 14                   |                    |
| <b>Blue-crowned Laughing Thrush</b> | TIMALIIDAE    | Yellow | 3                    | Low Level Imports  |
| Red-billed Leiothrix                | TIMALIIDAE    | Yellow | 14                   |                    |
| White-crested Laughing Thrush       | TIMALIIDAE    | Yellow | 7                    | High Level Imports |
| Blue-faced Honeyeater               | MELIPHAGIDAE  | Yellow | 3                    |                    |
| Superb Bird-of-Paradise             | PARADISAEIDAE | Red    | 1                    | Import Dependent   |
| Raggiana Bird-of-Paradise           | PARADISAEIDAE | Yellow | 3                    |                    |
| Red-billed Blue Magpie              | CORVIDAE      | Red    | 0                    |                    |
| Azure-winged Magpie                 | CORVIDAE      | Yellow | 2                    |                    |
| Plush-crested Jay                   | CORVIDAE      | Yellow | 12                   |                    |

| Common Name                         | Family        | SSP    | N 2018 | <b>Total Hatches</b> | Total Imports |
|-------------------------------------|---------------|--------|--------|----------------------|---------------|
| Hooded Pitta                        | PITTIDAE      | Red    | 27     | 68                   | 1             |
| Fairy Bluebird                      | IRENIDAE      | Yellow | 44     | 28                   | 15            |
| Common Shama Thrush                 | TURDIDAE      | Yellow | 52     | 113                  | 4             |
| <b>Snowy-headed Robin Chat</b>      | TURDIDAE      | Yellow | 40     | 84                   | 0             |
| Chinese Hwamei                      | TIMALIIDAE    | Red    | 52     | 150                  | 14            |
| <b>Blue-crowned Laughing Thrush</b> | TIMALIIDAE    | Yellow | 47     | 77                   | 3             |
| Red-billed Leiothrix                | TIMALIIDAE    | Yellow | 70     | 113                  | 14            |
| White-crested Laughing Thrush       | TIMALIIDAE    | Yellow | 68     | 79                   | 7             |
| Blue-faced Honeyeater               | MELIPHAGIDAE  | Yellow | 63     | 67                   | 3             |
| Superb Bird-of-Paradise             | PARADISAEIDAE | Red    | 23     | 12                   | 1             |
| Raggiana Bird-of-Paradise           | PARADISAEIDAE | Yellow | 51     | 31                   | 3             |
| Red-billed Blue Magpie              | CORVIDAE      | Red    | 25     | 12                   | 0             |
| Azure-winged Magpie                 | CORVIDAE      | Yellow | 37     | 24                   | 2             |
| Plush-crested Jay                   | CORVIDAE      | Yellow | 48     | 34                   | 12            |