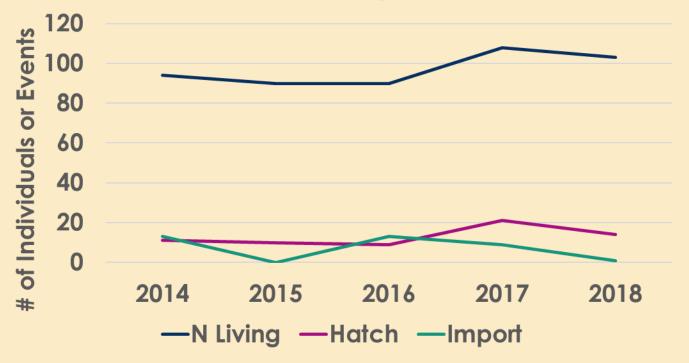

# Family TURDIDAE (2)

**Snowy-headed Robin Chat - Yellow** 

**Chinese Hwamei - Red** 

Blue-crowned Laughthrush -Yellow/GSMP

**Red-billed Leiothrix - Yellow** 

White-crowned Laughing Thrush -Yellow

#### **SSP** Population Trends

| Common Name                         | Family        | SSP    | N 2018 |                     |
|-------------------------------------|---------------|--------|--------|---------------------|
| Hooded Pitta                        | PITTIDAE      | Red    | 27     |                     |
| Fairy Bluebird                      | IRENIDAE      | Yellow | 44     |                     |
| Common Shama Thrush                 | TURDIDAE      | Yellow | 52     |                     |
| Snowy-headed Robin Chat             | TURDIDAE      | Yellow | 40     | Large and/or stable |
| Chinese Hwamei                      | TIMALIIDAE    | Red    | 52     |                     |
| <b>Blue-crowned Laughing Thrush</b> | TIMALIIDAE    | Yellow | 47     | Small but growing   |
| Red-billed Leiothrix                | TIMALIIDAE    | Yellow | 70     |                     |
| White-crested Laughing Thrush       | TIMALIIDAE    | Yellow | 68     | Small but declining |
| Blue-faced Honeyeater               | MELIPHAGIDAE  | Yellow | 63     |                     |
| Superb Bird-of-Paradise             | PARADISAEIDAE | Red    | 23     | Critically small    |
| Raggiana Bird-of-Paradise           | PARADISAEIDAE | Yellow | 51     |                     |
| Red-billed Blue Magpie              | CORVIDAE      | Red    | 25     |                     |
| Azure-winged Magpie                 | CORVIDAE      | Yellow | 37     |                     |
| Plush-crested Jay                   | CORVIDAE      | Yellow | 48     |                     |

#### **SSP** Population Trends

| Common Name                         | Family        | SSP    | <b>Total Hatches</b> |                     |
|-------------------------------------|---------------|--------|----------------------|---------------------|
| Hooded Pitta                        | PITTIDAE      | Red    | 68                   |                     |
| Fairy Bluebird                      | IRENIDAE      | Yellow | 28                   |                     |
| Common Shama Thrush                 | TURDIDAE      | Yellow | 113                  |                     |
| Snowy-headed Robin Chat             | TURDIDAE      | Yellow | 84                   | Breeding!           |
| Chinese Hwamei                      | TIMALIIDAE    | Red    | 150                  |                     |
| <b>Blue-crowned Laughing Thrush</b> | TIMALIIDAE    | Yellow | 77                   | Breeding- no growth |
| Red-billed Leiothrix                | TIMALIIDAE    | Yellow | 113                  |                     |
| White-crested Laughing Thrush       | TIMALIIDAE    | Yellow | 79                   | Breeding- declining |
| Blue-faced Honeyeater               | MELIPHAGIDAE  | Yellow | 67                   |                     |
| Superb Bird-of-Paradise             | PARADISAEIDAE | Red    | 12                   | Not Breeding!       |
| Raggiana Bird-of-Paradise           | PARADISAEIDAE | Yellow | 31                   |                     |
| Red-billed Blue Magpie              | CORVIDAE      | Red    | 12                   |                     |
| Azure-winged Magpie                 | CORVIDAE      | Yellow | 24                   |                     |
| Plush-crested Jay                   | CORVIDAE      | Yellow | 34                   |                     |

| Common Name                         | Family        | SSP    | <b>Total Imports</b> |                    |
|-------------------------------------|---------------|--------|----------------------|--------------------|
| Hooded Pitta                        | PITTIDAE      | Red    | 1                    |                    |
| Fairy Bluebird                      | IRENIDAE      | Yellow | 15                   |                    |
| Common Shama Thrush                 | TURDIDAE      | Yellow | 4                    |                    |
| Snowy-headed Robin Chat             | TURDIDAE      | Yellow | 0                    | No Imports         |
| Chinese Hwamei                      | TIMALIIDAE    | Red    | 14                   |                    |
| <b>Blue-crowned Laughing Thrush</b> | TIMALIIDAE    | Yellow | 3                    | Low Level Imports  |
| Red-billed Leiothrix                | TIMALIIDAE    | Yellow | 14                   |                    |
| White-crested Laughing Thrush       | TIMALIIDAE    | Yellow | 7                    | High Level Imports |
| Blue-faced Honeyeater               | MELIPHAGIDAE  | Yellow | 3                    |                    |
| Superb Bird-of-Paradise             | PARADISAEIDAE | Red    | 1                    | Import Dependent   |
| Raggiana Bird-of-Paradise           | PARADISAEIDAE | Yellow | 3                    |                    |
| Red-billed Blue Magpie              | CORVIDAE      | Red    | 0                    |                    |
| Azure-winged Magpie                 | CORVIDAE      | Yellow | 2                    |                    |
| Plush-crested Jay                   | CORVIDAE      | Yellow | 12                   |                    |

| Common Name                         | Family        | SSP    | N 2018 | <b>Total Hatches</b> | Total Imports |
|-------------------------------------|---------------|--------|--------|----------------------|---------------|
| Hooded Pitta                        | PITTIDAE      | Red    | 27     | 68                   | 1             |
| Fairy Bluebird                      | IRENIDAE      | Yellow | 44     | 28                   | 15            |
| Common Shama Thrush                 | TURDIDAE      | Yellow | 52     | 113                  | 4             |
| <b>Snowy-headed Robin Chat</b>      | TURDIDAE      | Yellow | 40     | 84                   | 0             |
| Chinese Hwamei                      | TIMALIIDAE    | Red    | 52     | 150                  | 14            |
| <b>Blue-crowned Laughing Thrush</b> | TIMALIIDAE    | Yellow | 47     | 77                   | 3             |
| Red-billed Leiothrix                | TIMALIIDAE    | Yellow | 70     | 113                  | 14            |
| White-crested Laughing Thrush       | TIMALIIDAE    | Yellow | 68     | 79                   | 7             |
| Blue-faced Honeyeater               | MELIPHAGIDAE  | Yellow | 63     | 67                   | 3             |
| Superb Bird-of-Paradise             | PARADISAEIDAE | Red    | 23     | 12                   | 1             |
| Raggiana Bird-of-Paradise           | PARADISAEIDAE | Yellow | 51     | 31                   | 3             |
| Red-billed Blue Magpie              | CORVIDAE      | Red    | 25     | 12                   | 0             |
| Azure-winged Magpie                 | CORVIDAE      | Yellow | 37     | 24                   | 2             |
| Plush-crested Jay                   | CORVIDAE      | Yellow | 48     | 34                   | 12            |