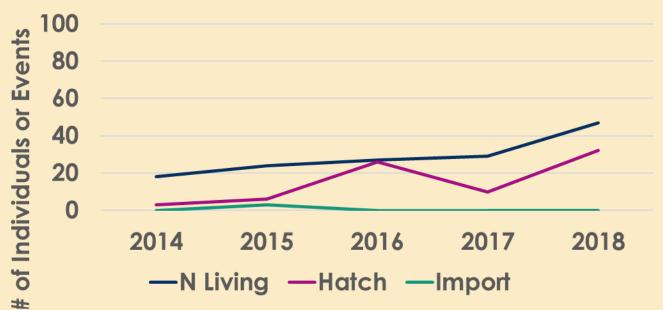

## PaCCT TAG -**Trends for SSP Populations**

Tim Snyder, TAG Chair, CZS Brookfield Zoo

tim.snyder@czs.org

Colleen Lynch, TAG Vice-Chair, Riverbanks Zoo & Garden clynch@riverbanks.org



#### PaCCT TAG SSPs

- Red 5
- Yellow 23
- Green 2



#### Caveats

- Data represents ZIMS "quick and dirty"
- Does not include TRACKS facilities
- Counts are not perfect
- But trends should approximate reality



# Family PITTIDAE (1)

Hooded Pitta - Red





# Family IRENIDAE (1)

Fairy Bluebird - Yellow





# Family TURDIDAE (2)

**Common Shama Thrush - Yellow** 





# Family TURDIDAE (2)

**Snowy-headed Robin Chat - Yellow** 



**Chinese Hwamei - Red** 





Blue-crowned Laughthrush -Yellow/GSMP





**Red-billed Leiothrix - Yellow** 





White-crowned Laughing Thrush -Yellow





#### Family MELIPHAGIDAE (1)

**Blue-faced Honeyeater - Yellow** 





## Family PARADISAEIDAE (2)

Superb Bird of Paradise - Red





#### Family PARADISAEIDAE (2)

Raggiana Bird of Paradise - Yellow



## Family CORVIDAE (3)

**Red-billed Blue Magpie - Red** 





## Family CORVIDAE (3)

**Azure-winged Magpie - Yellow** 



# Family CORVIDAE (3)

**Plush-crested Jay - Yellow** 





**Golden-crested Mynah - Red** 



Bali Myna - Green 150 of Individuals or Events 100 50 0 2014 2015 2016 2017 2018 # -N Living -Hatch -Import

**Emerald Starling - Yellow** 



**Golden-breasted Starling - Yellow** 





**Grosbeak Starling - Yellow** 





**Violet-backed Starling - Yellow** 



## Family PLOCIEDAE (1)

W