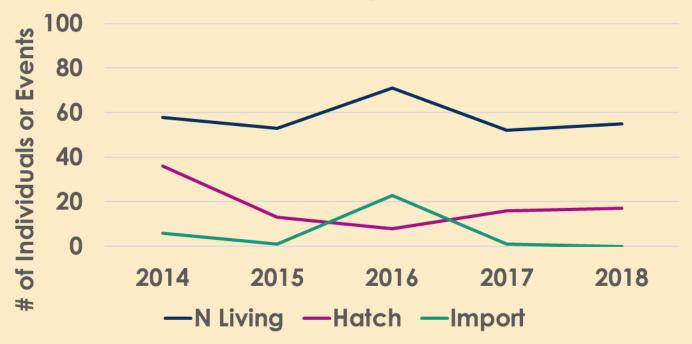

#### **SSP** Population Trends

| Common Name                         | Family        | SSP    | N 2018 |                     |
|-------------------------------------|---------------|--------|--------|---------------------|
| Hooded Pitta                        | PITTIDAE      | Red    | 27     |                     |
| Fairy Bluebird                      | IRENIDAE      | Yellow | 44     |                     |
| Common Shama Thrush                 | TURDIDAE      | Yellow | 52     |                     |
| Snowy-headed Robin Chat             | TURDIDAE      | Yellow | 40     | Large and/or stable |
| Chinese Hwamei                      | TIMALIIDAE    | Red    | 52     |                     |
| <b>Blue-crowned Laughing Thrush</b> | TIMALIIDAE    | Yellow | 47     | Small but growing   |
| Red-billed Leiothrix                | TIMALIIDAE    | Yellow | 70     |                     |
| White-crested Laughing Thrush       | TIMALIIDAE    | Yellow | 68     | Small but declining |
| Blue-faced Honeyeater               | MELIPHAGIDAE  | Yellow | 63     |                     |
| Superb Bird-of-Paradise             | PARADISAEIDAE | Red    | 23     | Critically small    |
| Raggiana Bird-of-Paradise           | PARADISAEIDAE | Yellow | 51     |                     |
| Red-billed Blue Magpie              | CORVIDAE      | Red    | 25     |                     |
| Azure-winged Magpie                 | CORVIDAE      | Yellow | 37     |                     |
| Plush-crested Jay                   | CORVIDAE      | Yellow | 48     |                     |

#### **SSP** Population Trends

| Common Name                         | Family        | SSP    | <b>Total Hatches</b> |                     |
|-------------------------------------|---------------|--------|----------------------|---------------------|
| Hooded Pitta                        | PITTIDAE      | Red    | 68                   |                     |
| Fairy Bluebird                      | IRENIDAE      | Yellow | 28                   |                     |
| Common Shama Thrush                 | TURDIDAE      | Yellow | 113                  |                     |
| Snowy-headed Robin Chat             | TURDIDAE      | Yellow | 84                   | Breeding!           |
| Chinese Hwamei                      | TIMALIIDAE    | Red    | 150                  |                     |
| <b>Blue-crowned Laughing Thrush</b> | TIMALIIDAE    | Yellow | 77                   | Breeding- no growth |
| Red-billed Leiothrix                | TIMALIIDAE    | Yellow | 113                  |                     |
| White-crested Laughing Thrush       | TIMALIIDAE    | Yellow | 79                   | Breeding- declining |
| Blue-faced Honeyeater               | MELIPHAGIDAE  | Yellow | 67                   |                     |
| Superb Bird-of-Paradise             | PARADISAEIDAE | Red    | 12                   | Not Breeding!       |
| Raggiana Bird-of-Paradise           | PARADISAEIDAE | Yellow | 31                   |                     |
| Red-billed Blue Magpie              | CORVIDAE      | Red    | 12                   |                     |
| Azure-winged Magpie                 | CORVIDAE      | Yellow | 24                   |                     |
| Plush-crested Jay                   | CORVIDAE      | Yellow | 34                   |                     |

| Common Name                         | Family        | SSP    | <b>Total Imports</b> |                    |
|-------------------------------------|---------------|--------|----------------------|--------------------|
| Hooded Pitta                        | PITTIDAE      | Red    | 1                    |                    |
| Fairy Bluebird                      | IRENIDAE      | Yellow | 15                   |                    |
| Common Shama Thrush                 | TURDIDAE      | Yellow | 4                    |                    |
| Snowy-headed Robin Chat             | TURDIDAE      | Yellow | 0                    | No Imports         |
| Chinese Hwamei                      | TIMALIIDAE    | Red    | 14                   |                    |
| <b>Blue-crowned Laughing Thrush</b> | TIMALIIDAE    | Yellow | 3                    | Low Level Imports  |
| Red-billed Leiothrix                | TIMALIIDAE    | Yellow | 14                   |                    |
| White-crested Laughing Thrush       | TIMALIIDAE    | Yellow | 7                    | High Level Imports |
| Blue-faced Honeyeater               | MELIPHAGIDAE  | Yellow | 3                    |                    |
| Superb Bird-of-Paradise             | PARADISAEIDAE | Red    | 1                    | Import Dependent   |
| Raggiana Bird-of-Paradise           | PARADISAEIDAE | Yellow | 3                    |                    |
| Red-billed Blue Magpie              | CORVIDAE      | Red    | 0                    |                    |
| Azure-winged Magpie                 | CORVIDAE      | Yellow | 2                    |                    |
| Plush-crested Jay                   | CORVIDAE      | Yellow | 12                   |                    |

| Common Name                         | Family        | SSP    | N 2018 | <b>Total Hatches</b> | Total Imports |
|-------------------------------------|---------------|--------|--------|----------------------|---------------|
| Hooded Pitta                        | PITTIDAE      | Red    | 27     | 68                   | 1             |
| Fairy Bluebird                      | IRENIDAE      | Yellow | 44     | 28                   | 15            |
| Common Shama Thrush                 | TURDIDAE      | Yellow | 52     | 113                  | 4             |
| <b>Snowy-headed Robin Chat</b>      | TURDIDAE      | Yellow | 40     | 84                   | 0             |
| Chinese Hwamei                      | TIMALIIDAE    | Red    | 52     | 150                  | 14            |
| <b>Blue-crowned Laughing Thrush</b> | TIMALIIDAE    | Yellow | 47     | 77                   | 3             |
| Red-billed Leiothrix                | TIMALIIDAE    | Yellow | 70     | 113                  | 14            |
| White-crested Laughing Thrush       | TIMALIIDAE    | Yellow | 68     | 79                   | 7             |
| Blue-faced Honeyeater               | MELIPHAGIDAE  | Yellow | 63     | 67                   | 3             |
| Superb Bird-of-Paradise             | PARADISAEIDAE | Red    | 23     | 12                   | 1             |
| Raggiana Bird-of-Paradise           | PARADISAEIDAE | Yellow | 51     | 31                   | 3             |
| Red-billed Blue Magpie              | CORVIDAE      | Red    | 25     | 12                   | 0             |
| Azure-winged Magpie                 | CORVIDAE      | Yellow | 37     | 24                   | 2             |
| Plush-crested Jay                   | CORVIDAE      | Yellow | 48     | 34                   | 12            |