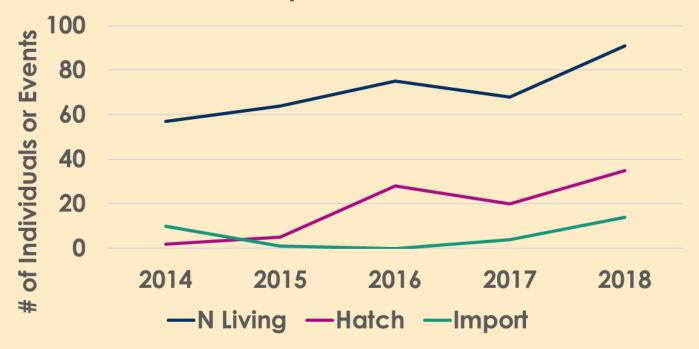

#### **SSP** Population Trends

| Common Name                     | Family     | SSP    | N 2018 |                     |
|---------------------------------|------------|--------|--------|---------------------|
| Golden-crested Mynah            | STURNIDAE  | Red    | 41     |                     |
| Bali Mynah                      | STURNIDAE  | Yellow | 136    |                     |
| Emerald Starling                | STURNIDAE  | Yellow | 103    |                     |
| <b>Golden-breasted Starling</b> | STURNIDAE  | Yellow | 90     |                     |
| Grosbeak Starling               | STURNIDAE  | Yellow | 91     | Large and/or stable |
| Violet-backed Starling          | STURNIDAE  | Yellow | 80     |                     |
| White-headed Buffalo Weaver     | PLOCIEDAE  | Yellow | 93     | Small but growing   |
| Blue-grey Tanager               | THRAUPIDAE | Yellow | 135    |                     |
| Silver-beaked Tanager           | THRAUPIDAE | Yellow | 85     | Small but declining |
| Turquoise Tangager              | THRAUPIDAE | Yellow | 55     |                     |
| Red-capped Cardinal             | THRAUPIDAE | Yellow | 80     | Critically small    |
| Red-crested Cardinal            | THRAUPIDAE | Yellow | 117    |                     |
| Crested Oropendola              | ICTERIDAE  | Yellow | 57     |                     |
| Troupial                        | ICTERIDAE  | Yellow | 91     |                     |
| Yellow-rumped Cacique           | ICTERIDAE  | Yellow | 63     |                     |
| Tawny Frogmouth                 | PODARGIDAE | Green  | 145    |                     |

| Common Name                     | Family     | SSP    | <b>Total Hatches</b> |                     |
|---------------------------------|------------|--------|----------------------|---------------------|
| Golden-crested Mynah            | STURNIDAE  | Red    | 55                   |                     |
| Bali Mynah                      | STURNIDAE  | Yellow | 107                  |                     |
| Emerald Starling                | STURNIDAE  | Yellow | 65                   |                     |
| <b>Golden-breasted Starling</b> | STURNIDAE  | Yellow | 86                   |                     |
| Grosbeak Starling               | STURNIDAE  | Yellow | 150                  | Breeding!           |
| Violet-backed Starling          | STURNIDAE  | Yellow | 11                   |                     |
| White-headed Buffalo Weaver     | PLOCIEDAE  | Yellow | 162                  | Breeding- no growth |
| Blue-grey Tanager               | THRAUPIDAE | Yellow | 202                  |                     |
| Silver-beaked Tanager           | THRAUPIDAE | Yellow | 123                  | Breeding- declining |
| Turquoise Tangager              | THRAUPIDAE | Yellow | 90                   |                     |
| Red-capped Cardinal             | THRAUPIDAE | Yellow | 129                  | Not Breeding!       |
| Red-crested Cardinal            | THRAUPIDAE | Yellow | 42                   |                     |
| Crested Oropendola              | ICTERIDAE  | Yellow | 32                   |                     |
| Troupial                        | ICTERIDAE  | Yellow | 90                   |                     |
| Yellow-rumped Cacique           | ICTERIDAE  | Yellow | 63                   |                     |
| Tawny Frogmouth                 | PODARGIDAE | Green  | 69                   |                     |

| Common Name                 | Family     | SSP    | Total Imports |                    |
|-----------------------------|------------|--------|---------------|--------------------|
| Golden-crested Mynah        | STURNIDAE  | Red    | 0             |                    |
| Bali Mynah                  | STURNIDAE  | Yellow | 11            |                    |
| Emerald Starling            | STURNIDAE  | Yellow | 36            |                    |
| Golden-breasted Starling    | STURNIDAE  | Yellow | 18            |                    |
| Grosbeak Starling           | STURNIDAE  | Yellow | 1             | No Imports         |
| Violet-backed Starling      | STURNIDAE  | Yellow | 51            |                    |
| White-headed Buffalo Weaver | PLOCIEDAE  | Yellow | 9             | Low Level Imports  |
| Blue-grey Tanager           | THRAUPIDAE | Yellow | 21            |                    |
| Silver-beaked Tanager       | THRAUPIDAE | Yellow | 27            | High Level Imports |
| Turquoise Tangager          | THRAUPIDAE | Yellow | 31            |                    |
| Red-capped Cardinal         | THRAUPIDAE | Yellow | 45            | Import Dependent   |
| Red-crested Cardinal        | THRAUPIDAE | Yellow | 92            |                    |
| Crested Oropendola          | ICTERIDAE  | Yellow | 32            |                    |
| Troupial                    | ICTERIDAE  | Yellow | 29            |                    |
| Yellow-rumped Cacique       | ICTERIDAE  | Yellow | 16            |                    |
| Tawny Frogmouth             | PODARGIDAE | Green  | 0             |                    |

| Common Name                     | Family     | SSP    | N 2018 | <b>Total Hatches</b> | Total Imports |
|---------------------------------|------------|--------|--------|----------------------|---------------|
| Golden-crested Mynah            | STURNIDAE  | Red    | 41     | 55                   | 0             |
| Bali Mynah                      | STURNIDAE  | Yellow | 136    | 107                  | 11            |
| Emerald Starling                | STURNIDAE  | Yellow | 103    | 65                   | 36            |
| <b>Golden-breasted Starling</b> | STURNIDAE  | Yellow | 90     | 86                   | 18            |
| Grosbeak Starling               | STURNIDAE  | Yellow | 91     | 150                  | 1             |
| Violet-backed Starling          | STURNIDAE  | Yellow | 80     | 11                   | 51            |
| White-headed Buffalo Weaver     | PLOCIEDAE  | Yellow | 93     | 162                  | 9             |
| Blue-grey Tanager               | THRAUPIDAE | Yellow | 135    | 202                  | 21            |
| Silver-beaked Tanager           | THRAUPIDAE | Yellow | 85     | 123                  | 27            |
| Turquoise Tangager              | THRAUPIDAE | Yellow | 55     | 90                   | 31            |
| <b>Red-capped Cardinal</b>      | THRAUPIDAE | Yellow | 80     | 129                  | 45            |
| <b>Red-crested Cardinal</b>     | THRAUPIDAE | Yellow | 117    | 42                   | 92            |
| Crested Oropendola              | ICTERIDAE  | Yellow | 57     | 32                   | 32            |
| Troupial                        | ICTERIDAE  | Yellow | 91     | 90                   | 29            |
| Yellow-rumped Cacique           | ICTERIDAE  | Yellow | 63     | 63                   | 16            |
| Tawny Frogmouth                 | PODARGIDAE | Green  | 145    | 69                   | 0             |