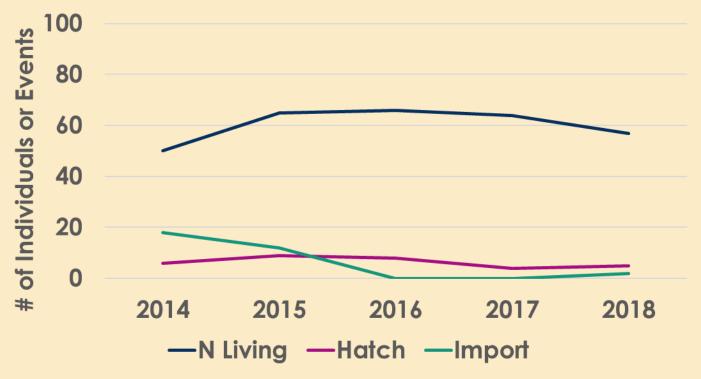

#### **SSP** Population Trends

| Common Name                         | Family        | SSP    | N 2018 |                     |
|-------------------------------------|---------------|--------|--------|---------------------|
| Hooded Pitta                        | PITTIDAE      | Red    | 27     |                     |
| Fairy Bluebird                      | IRENIDAE      | Yellow | 44     |                     |
| Common Shama Thrush                 | TURDIDAE      | Yellow | 52     |                     |
| Snowy-headed Robin Chat             | TURDIDAE      | Yellow | 40     | Large and/or stable |
| Chinese Hwamei                      | TIMALIIDAE    | Red    | 52     |                     |
| <b>Blue-crowned Laughing Thrush</b> | TIMALIIDAE    | Yellow | 47     | Small but growing   |
| Red-billed Leiothrix                | TIMALIIDAE    | Yellow | 70     |                     |
| White-crested Laughing Thrush       | TIMALIIDAE    | Yellow | 68     | Small but declining |
| Blue-faced Honeyeater               | MELIPHAGIDAE  | Yellow | 63     |                     |
| Superb Bird-of-Paradise             | PARADISAEIDAE | Red    | 23     | Critically small    |
| Raggiana Bird-of-Paradise           | PARADISAEIDAE | Yellow | 51     |                     |
| Red-billed Blue Magpie              | CORVIDAE      | Red    | 25     |                     |
| Azure-winged Magpie                 | CORVIDAE      | Yellow | 37     |                     |
| Plush-crested Jay                   | CORVIDAE      | Yellow | 48     |                     |

#### **SSP** Population Trends

| Common Name                         | Family        | SSP    | <b>Total Hatches</b> |                     |
|-------------------------------------|---------------|--------|----------------------|---------------------|
| Hooded Pitta                        | PITTIDAE      | Red    | 68                   |                     |
| Fairy Bluebird                      | IRENIDAE      | Yellow | 28                   |                     |
| Common Shama Thrush                 | TURDIDAE      | Yellow | 113                  |                     |
| Snowy-headed Robin Chat             | TURDIDAE      | Yellow | 84                   | Breeding!           |
| Chinese Hwamei                      | TIMALIIDAE    | Red    | 150                  |                     |
| <b>Blue-crowned Laughing Thrush</b> | TIMALIIDAE    | Yellow | 77                   | Breeding- no growth |
| Red-billed Leiothrix                | TIMALIIDAE    | Yellow | 113                  |                     |
| White-crested Laughing Thrush       | TIMALIIDAE    | Yellow | 79                   | Breeding- declining |
| Blue-faced Honeyeater               | MELIPHAGIDAE  | Yellow | 67                   |                     |
| Superb Bird-of-Paradise             | PARADISAEIDAE | Red    | 12                   | Not Breeding!       |
| Raggiana Bird-of-Paradise           | PARADISAEIDAE | Yellow | 31                   |                     |
| Red-billed Blue Magpie              | CORVIDAE      | Red    | 12                   |                     |
| Azure-winged Magpie                 | CORVIDAE      | Yellow | 24                   |                     |
| Plush-crested Jay                   | CORVIDAE      | Yellow | 34                   |                     |

| Common Name                         | Family        | SSP    | <b>Total Imports</b> |                    |
|-------------------------------------|---------------|--------|----------------------|--------------------|
| Hooded Pitta                        | PITTIDAE      | Red    | 1                    |                    |
| Fairy Bluebird                      | IRENIDAE      | Yellow | 15                   |                    |
| Common Shama Thrush                 | TURDIDAE      | Yellow | 4                    |                    |
| Snowy-headed Robin Chat             | TURDIDAE      | Yellow | 0                    | No Imports         |
| Chinese Hwamei                      | TIMALIIDAE    | Red    | 14                   |                    |
| <b>Blue-crowned Laughing Thrush</b> | TIMALIIDAE    | Yellow | 3                    | Low Level Imports  |
| Red-billed Leiothrix                | TIMALIIDAE    | Yellow | 14                   |                    |
| White-crested Laughing Thrush       | TIMALIIDAE    | Yellow | 7                    | High Level Imports |
| Blue-faced Honeyeater               | MELIPHAGIDAE  | Yellow | 3                    |                    |
| Superb Bird-of-Paradise             | PARADISAEIDAE | Red    | 1                    | Import Dependent   |
| Raggiana Bird-of-Paradise           | PARADISAEIDAE | Yellow | 3                    |                    |
| Red-billed Blue Magpie              | CORVIDAE      | Red    | 0                    |                    |
| Azure-winged Magpie                 | CORVIDAE      | Yellow | 2                    |                    |
| Plush-crested Jay                   | CORVIDAE      | Yellow | 12                   |                    |

| Common Name                         | Family        | SSP    | N 2018 | <b>Total Hatches</b> | Total Imports |
|-------------------------------------|---------------|--------|--------|----------------------|---------------|
| Hooded Pitta                        | PITTIDAE      | Red    | 27     | 68                   | 1             |
| Fairy Bluebird                      | IRENIDAE      | Yellow | 44     | 28                   | 15            |
| Common Shama Thrush                 | TURDIDAE      | Yellow | 52     | 113                  | 4             |
| <b>Snowy-headed Robin Chat</b>      | TURDIDAE      | Yellow | 40     | 84                   | 0             |
| Chinese Hwamei                      | TIMALIIDAE    | Red    | 52     | 150                  | 14            |
| <b>Blue-crowned Laughing Thrush</b> | TIMALIIDAE    | Yellow | 47     | 77                   | 3             |
| Red-billed Leiothrix                | TIMALIIDAE    | Yellow | 70     | 113                  | 14            |
| White-crested Laughing Thrush       | TIMALIIDAE    | Yellow | 68     | 79                   | 7             |
| Blue-faced Honeyeater               | MELIPHAGIDAE  | Yellow | 63     | 67                   | 3             |
| Superb Bird-of-Paradise             | PARADISAEIDAE | Red    | 23     | 12                   | 1             |
| Raggiana Bird-of-Paradise           | PARADISAEIDAE | Yellow | 51     | 31                   | 3             |
| Red-billed Blue Magpie              | CORVIDAE      | Red    | 25     | 12                   | 0             |
| Azure-winged Magpie                 | CORVIDAE      | Yellow | 37     | 24                   | 2             |
| Plush-crested Jay                   | CORVIDAE      | Yellow | 48     | 34                   | 12            |