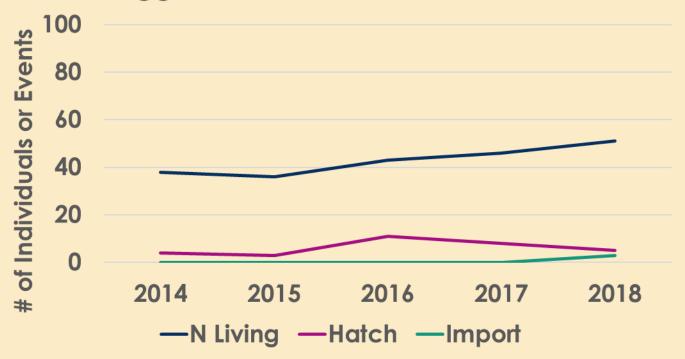

#### **SSP** Population Trends

| Common Name                     | Family     | SSP    | N 2018 |                     |
|---------------------------------|------------|--------|--------|---------------------|
| Golden-crested Mynah            | STURNIDAE  | Red    | 41     |                     |
| Bali Mynah                      | STURNIDAE  | Yellow | 136    |                     |
| Emerald Starling                | STURNIDAE  | Yellow | 103    |                     |
| <b>Golden-breasted Starling</b> | STURNIDAE  | Yellow | 90     |                     |
| Grosbeak Starling               | STURNIDAE  | Yellow | 91     | Large and/or stable |
| Violet-backed Starling          | STURNIDAE  | Yellow | 80     |                     |
| White-headed Buffalo Weaver     | PLOCIEDAE  | Yellow | 93     | Small but growing   |
| Blue-grey Tanager               | THRAUPIDAE | Yellow | 135    |                     |
| Silver-beaked Tanager           | THRAUPIDAE | Yellow | 85     | Small but declining |
| Turquoise Tangager              | THRAUPIDAE | Yellow | 55     |                     |
| Red-capped Cardinal             | THRAUPIDAE | Yellow | 80     | Critically small    |
| Red-crested Cardinal            | THRAUPIDAE | Yellow | 117    |                     |
| Crested Oropendola              | ICTERIDAE  | Yellow | 57     |                     |
| Troupial                        | ICTERIDAE  | Yellow | 91     |                     |
| Yellow-rumped Cacique           | ICTERIDAE  | Yellow | 63     |                     |
| Tawny Frogmouth                 | PODARGIDAE | Green  | 145    |                     |

| Common Name                     | Family     | SSP    | <b>Total Hatches</b> |                     |
|---------------------------------|------------|--------|----------------------|---------------------|
| Golden-crested Mynah            | STURNIDAE  | Red    | 55                   |                     |
| Bali Mynah                      | STURNIDAE  | Yellow | 107                  |                     |
| Emerald Starling                | STURNIDAE  | Yellow | 65                   |                     |
| <b>Golden-breasted Starling</b> | STURNIDAE  | Yellow | 86                   |                     |
| Grosbeak Starling               | STURNIDAE  | Yellow | 150                  | Breeding!           |
| Violet-backed Starling          | STURNIDAE  | Yellow | 11                   |                     |
| White-headed Buffalo Weaver     | PLOCIEDAE  | Yellow | 162                  | Breeding- no growth |
| Blue-grey Tanager               | THRAUPIDAE | Yellow | 202                  |                     |
| Silver-beaked Tanager           | THRAUPIDAE | Yellow | 123                  | Breeding- declining |
| Turquoise Tangager              | THRAUPIDAE | Yellow | 90                   |                     |
| Red-capped Cardinal             | THRAUPIDAE | Yellow | 129                  | Not Breeding!       |
| Red-crested Cardinal            | THRAUPIDAE | Yellow | 42                   |                     |
| Crested Oropendola              | ICTERIDAE  | Yellow | 32                   |                     |
| Troupial                        | ICTERIDAE  | Yellow | 90                   |                     |
| Yellow-rumped Cacique           | ICTERIDAE  | Yellow | 63                   |                     |
| Tawny Frogmouth                 | PODARGIDAE | Green  | 69                   |                     |

| Common Name                 | Family     | SSP    | Total Imports |                    |
|-----------------------------|------------|--------|---------------|--------------------|
| Golden-crested Mynah        | STURNIDAE  | Red    | 0             |                    |
| Bali Mynah                  | STURNIDAE  | Yellow | 11            |                    |
| Emerald Starling            | STURNIDAE  | Yellow | 36            |                    |
| Golden-breasted Starling    | STURNIDAE  | Yellow | 18            |                    |
| Grosbeak Starling           | STURNIDAE  | Yellow | 1             | No Imports         |
| Violet-backed Starling      | STURNIDAE  | Yellow | 51            |                    |
| White-headed Buffalo Weaver | PLOCIEDAE  | Yellow | 9             | Low Level Imports  |
| Blue-grey Tanager           | THRAUPIDAE | Yellow | 21            |                    |
| Silver-beaked Tanager       | THRAUPIDAE | Yellow | 27            | High Level Imports |
| Turquoise Tangager          | THRAUPIDAE | Yellow | 31            |                    |
| Red-capped Cardinal         | THRAUPIDAE | Yellow | 45            | Import Dependent   |
| Red-crested Cardinal        | THRAUPIDAE | Yellow | 92            |                    |
| Crested Oropendola          | ICTERIDAE  | Yellow | 32            |                    |
| Troupial                    | ICTERIDAE  | Yellow | 29            |                    |
| Yellow-rumped Cacique       | ICTERIDAE  | Yellow | 16            |                    |
| Tawny Frogmouth             | PODARGIDAE | Green  | 0             |                    |

| Common Name                     | Family     | SSP    | N 2018 | <b>Total Hatches</b> | Total Imports |
|---------------------------------|------------|--------|--------|----------------------|---------------|
| Golden-crested Mynah            | STURNIDAE  | Red    | 41     | 55                   | 0             |
| Bali Mynah                      | STURNIDAE  | Yellow | 136    | 107                  | 11            |
| Emerald Starling                | STURNIDAE  | Yellow | 103    | 65                   | 36            |
| <b>Golden-breasted Starling</b> | STURNIDAE  | Yellow | 90     | 86                   | 18            |
| Grosbeak Starling               | STURNIDAE  | Yellow | 91     | 150                  | 1             |
| Violet-backed Starling          | STURNIDAE  | Yellow | 80     | 11                   | 51            |
| White-headed Buffalo Weaver     | PLOCIEDAE  | Yellow | 93     | 162                  | 9             |
| Blue-grey Tanager               | THRAUPIDAE | Yellow | 135    | 202                  | 21            |
| Silver-beaked Tanager           | THRAUPIDAE | Yellow | 85     | 123                  | 27            |
| Turquoise Tangager              | THRAUPIDAE | Yellow | 55     | 90                   | 31            |
| <b>Red-capped Cardinal</b>      | THRAUPIDAE | Yellow | 80     | 129                  | 45            |
| <b>Red-crested Cardinal</b>     | THRAUPIDAE | Yellow | 117    | 42                   | 92            |
| Crested Oropendola              | ICTERIDAE  | Yellow | 57     | 32                   | 32            |
| Troupial                        | ICTERIDAE  | Yellow | 91     | 90                   | 29            |
| Yellow-rumped Cacique           | ICTERIDAE  | Yellow | 63     | 63                   | 16            |
| Tawny Frogmouth                 | PODARGIDAE | Green  | 145    | 69                   | 0             |