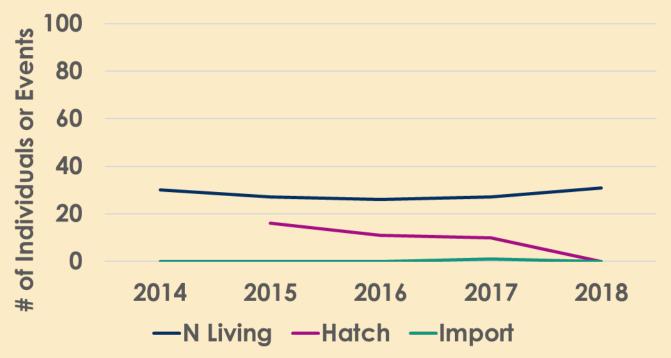

# Family PITTIDAE (1)

Hooded Pitta - Red

#### **SSP** Population Trends

| Common Name                         | Family        | SSP    | N 2018 |                     |
|-------------------------------------|---------------|--------|--------|---------------------|
| Hooded Pitta                        | PITTIDAE      | Red    | 27     |                     |
| Fairy Bluebird                      | IRENIDAE      | Yellow | 44     |                     |
| Common Shama Thrush                 | TURDIDAE      | Yellow | 52     |                     |
| Snowy-headed Robin Chat             | TURDIDAE      | Yellow | 40     | Large and/or stable |
| Chinese Hwamei                      | TIMALIIDAE    | Red    | 52     |                     |
| <b>Blue-crowned Laughing Thrush</b> | TIMALIIDAE    | Yellow | 47     | Small but growing   |
| Red-billed Leiothrix                | TIMALIIDAE    | Yellow | 70     |                     |
| White-crested Laughing Thrush       | TIMALIIDAE    | Yellow | 68     | Small but declining |
| Blue-faced Honeyeater               | MELIPHAGIDAE  | Yellow | 63     |                     |
| Superb Bird-of-Paradise             | PARADISAEIDAE | Red    | 23     | Critically small    |
| Raggiana Bird-of-Paradise           | PARADISAEIDAE | Yellow | 51     |                     |
| Red-billed Blue Magpie              | CORVIDAE      | Red    | 25     |                     |
| Azure-winged Magpie                 | CORVIDAE      | Yellow | 37     |                     |
| Plush-crested Jay                   | CORVIDAE      | Yellow | 48     |                     |

#### **SSP** Population Trends

| Common Name                         | Family        | SSP    | <b>Total Hatches</b> |                     |
|-------------------------------------|---------------|--------|----------------------|---------------------|
| Hooded Pitta                        | PITTIDAE      | Red    | 68                   |                     |
| Fairy Bluebird                      | IRENIDAE      | Yellow | 28                   |                     |
| Common Shama Thrush                 | TURDIDAE      | Yellow | 113                  |                     |
| Snowy-headed Robin Chat             | TURDIDAE      | Yellow | 84                   | Breeding!           |
| Chinese Hwamei                      | TIMALIIDAE    | Red    | 150                  |                     |
| <b>Blue-crowned Laughing Thrush</b> | TIMALIIDAE    | Yellow | 77                   | Breeding- no growth |
| Red-billed Leiothrix                | TIMALIIDAE    | Yellow | 113                  |                     |
| White-crested Laughing Thrush       | TIMALIIDAE    | Yellow | 79                   | Breeding- declining |
| Blue-faced Honeyeater               | MELIPHAGIDAE  | Yellow | 67                   |                     |
| Superb Bird-of-Paradise             | PARADISAEIDAE | Red    | 12                   | Not Breeding!       |
| Raggiana Bird-of-Paradise           | PARADISAEIDAE | Yellow | 31                   |                     |
| Red-billed Blue Magpie              | CORVIDAE      | Red    | 12                   |                     |
| Azure-winged Magpie                 | CORVIDAE      | Yellow | 24                   |                     |
| Plush-crested Jay                   | CORVIDAE      | Yellow | 34                   |                     |

| Common Name                         | Family        | SSP    | <b>Total Imports</b> |                    |
|-------------------------------------|---------------|--------|----------------------|--------------------|
| Hooded Pitta                        | PITTIDAE      | Red    | 1                    |                    |
| Fairy Bluebird                      | IRENIDAE      | Yellow | 15                   |                    |
| Common Shama Thrush                 | TURDIDAE      | Yellow | 4                    |                    |
| Snowy-headed Robin Chat             | TURDIDAE      | Yellow | 0                    | No Imports         |
| Chinese Hwamei                      | TIMALIIDAE    | Red    | 14                   |                    |
| <b>Blue-crowned Laughing Thrush</b> | TIMALIIDAE    | Yellow | 3                    | Low Level Imports  |
| Red-billed Leiothrix                | TIMALIIDAE    | Yellow | 14                   |                    |
| White-crested Laughing Thrush       | TIMALIIDAE    | Yellow | 7                    | High Level Imports |
| Blue-faced Honeyeater               | MELIPHAGIDAE  | Yellow | 3                    |                    |
| Superb Bird-of-Paradise             | PARADISAEIDAE | Red    | 1                    | Import Dependent   |
| Raggiana Bird-of-Paradise           | PARADISAEIDAE | Yellow | 3                    |                    |
| Red-billed Blue Magpie              | CORVIDAE      | Red    | 0                    |                    |
| Azure-winged Magpie                 | CORVIDAE      | Yellow | 2                    |                    |
| Plush-crested Jay                   | CORVIDAE      | Yellow | 12                   |                    |

| Common Name                         | Family        | SSP    | N 2018 | <b>Total Hatches</b> | Total Imports |
|-------------------------------------|---------------|--------|--------|----------------------|---------------|
| Hooded Pitta                        | PITTIDAE      | Red    | 27     | 68                   | 1             |
| Fairy Bluebird                      | IRENIDAE      | Yellow | 44     | 28                   | 15            |
| Common Shama Thrush                 | TURDIDAE      | Yellow | 52     | 113                  | 4             |
| <b>Snowy-headed Robin Chat</b>      | TURDIDAE      | Yellow | 40     | 84                   | 0             |
| Chinese Hwamei                      | TIMALIIDAE    | Red    | 52     | 150                  | 14            |
| <b>Blue-crowned Laughing Thrush</b> | TIMALIIDAE    | Yellow | 47     | 77                   | 3             |
| Red-billed Leiothrix                | TIMALIIDAE    | Yellow | 70     | 113                  | 14            |
| White-crested Laughing Thrush       | TIMALIIDAE    | Yellow | 68     | 79                   | 7             |
| Blue-faced Honeyeater               | MELIPHAGIDAE  | Yellow | 63     | 67                   | 3             |
| Superb Bird-of-Paradise             | PARADISAEIDAE | Red    | 23     | 12                   | 1             |
| Raggiana Bird-of-Paradise           | PARADISAEIDAE | Yellow | 51     | 31                   | 3             |
| Red-billed Blue Magpie              | CORVIDAE      | Red    | 25     | 12                   | 0             |
| Azure-winged Magpie                 | CORVIDAE      | Yellow | 37     | 24                   | 2             |
| Plush-crested Jay                   | CORVIDAE      | Yellow | 48     | 34                   | 12            |