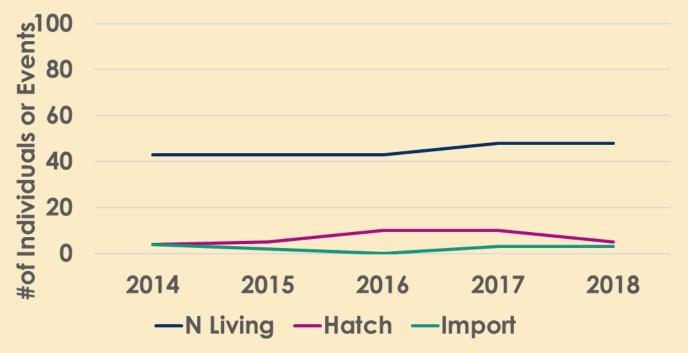

# Family IRENIDAE (1)

Fairy Bluebird - Yellow

#### **SSP** Population Trends

| Common Name                         | Family        | SSP    | N 2018 |                     |
|-------------------------------------|---------------|--------|--------|---------------------|
| Hooded Pitta                        | PITTIDAE      | Red    | 27     |                     |
| Fairy Bluebird                      | IRENIDAE      | Yellow | 44     |                     |
| Common Shama Thrush                 | TURDIDAE      | Yellow | 52     |                     |
| Snowy-headed Robin Chat             | TURDIDAE      | Yellow | 40     | Large and/or stable |
| Chinese Hwamei                      | TIMALIIDAE    | Red    | 52     |                     |
| <b>Blue-crowned Laughing Thrush</b> | TIMALIIDAE    | Yellow | 47     | Small but growing   |
| Red-billed Leiothrix                | TIMALIIDAE    | Yellow | 70     |                     |
| White-crested Laughing Thrush       | TIMALIIDAE    | Yellow | 68     | Small but declining |
| Blue-faced Honeyeater               | MELIPHAGIDAE  | Yellow | 63     |                     |
| Superb Bird-of-Paradise             | PARADISAEIDAE | Red    | 23     | Critically small    |
| Raggiana Bird-of-Paradise           | PARADISAEIDAE | Yellow | 51     |                     |
| Red-billed Blue Magpie              | CORVIDAE      | Red    | 25     |                     |
| Azure-winged Magpie                 | CORVIDAE      | Yellow | 37     |                     |
| Plush-crested Jay                   | CORVIDAE      | Yellow | 48     |                     |

#### **SSP** Population Trends

| Common Name                         | Family        | SSP    | <b>Total Hatches</b> |                     |
|-------------------------------------|---------------|--------|----------------------|---------------------|
| Hooded Pitta                        | PITTIDAE      | Red    | 68                   |                     |
| Fairy Bluebird                      | IRENIDAE      | Yellow | 28                   |                     |
| Common Shama Thrush                 | TURDIDAE      | Yellow | 113                  |                     |
| Snowy-headed Robin Chat             | TURDIDAE      | Yellow | 84                   | Breeding!           |
| Chinese Hwamei                      | TIMALIIDAE    | Red    | 150                  |                     |
| <b>Blue-crowned Laughing Thrush</b> | TIMALIIDAE    | Yellow | 77                   | Breeding- no growth |
| Red-billed Leiothrix                | TIMALIIDAE    | Yellow | 113                  |                     |
| White-crested Laughing Thrush       | TIMALIIDAE    | Yellow | 79                   | Breeding- declining |
| Blue-faced Honeyeater               | MELIPHAGIDAE  | Yellow | 67                   |                     |
| Superb Bird-of-Paradise             | PARADISAEIDAE | Red    | 12                   | Not Breeding!       |
| Raggiana Bird-of-Paradise           | PARADISAEIDAE | Yellow | 31                   |                     |
| Red-billed Blue Magpie              | CORVIDAE      | Red    | 12                   |                     |
| Azure-winged Magpie                 | CORVIDAE      | Yellow | 24                   |                     |
| Plush-crested Jay                   | CORVIDAE      | Yellow | 34                   |                     |

| Common Name                         | Family        | SSP    | <b>Total Imports</b> |                    |
|-------------------------------------|---------------|--------|----------------------|--------------------|
| Hooded Pitta                        | PITTIDAE      | Red    | 1                    |                    |
| Fairy Bluebird                      | IRENIDAE      | Yellow | 15                   |                    |
| Common Shama Thrush                 | TURDIDAE      | Yellow | 4                    |                    |
| Snowy-headed Robin Chat             | TURDIDAE      | Yellow | 0                    | No Imports         |
| Chinese Hwamei                      | TIMALIIDAE    | Red    | 14                   |                    |
| <b>Blue-crowned Laughing Thrush</b> | TIMALIIDAE    | Yellow | 3                    | Low Level Imports  |
| Red-billed Leiothrix                | TIMALIIDAE    | Yellow | 14                   |                    |
| White-crested Laughing Thrush       | TIMALIIDAE    | Yellow | 7                    | High Level Imports |
| Blue-faced Honeyeater               | MELIPHAGIDAE  | Yellow | 3                    |                    |
| Superb Bird-of-Paradise             | PARADISAEIDAE | Red    | 1                    | Import Dependent   |
| Raggiana Bird-of-Paradise           | PARADISAEIDAE | Yellow | 3                    |                    |
| Red-billed Blue Magpie              | CORVIDAE      | Red    | 0                    |                    |
| Azure-winged Magpie                 | CORVIDAE      | Yellow | 2                    |                    |
| Plush-crested Jay                   | CORVIDAE      | Yellow | 12                   |                    |

| Common Name                         | Family        | SSP    | N 2018 | <b>Total Hatches</b> | Total Imports |
|-------------------------------------|---------------|--------|--------|----------------------|---------------|
| Hooded Pitta                        | PITTIDAE      | Red    | 27     | 68                   | 1             |
| Fairy Bluebird                      | IRENIDAE      | Yellow | 44     | 28                   | 15            |
| Common Shama Thrush                 | TURDIDAE      | Yellow | 52     | 113                  | 4             |
| <b>Snowy-headed Robin Chat</b>      | TURDIDAE      | Yellow | 40     | 84                   | 0             |
| Chinese Hwamei                      | TIMALIIDAE    | Red    | 52     | 150                  | 14            |
| <b>Blue-crowned Laughing Thrush</b> | TIMALIIDAE    | Yellow | 47     | 77                   | 3             |
| Red-billed Leiothrix                | TIMALIIDAE    | Yellow | 70     | 113                  | 14            |
| White-crested Laughing Thrush       | TIMALIIDAE    | Yellow | 68     | 79                   | 7             |
| Blue-faced Honeyeater               | MELIPHAGIDAE  | Yellow | 63     | 67                   | 3             |
| Superb Bird-of-Paradise             | PARADISAEIDAE | Red    | 23     | 12                   | 1             |
| Raggiana Bird-of-Paradise           | PARADISAEIDAE | Yellow | 51     | 31                   | 3             |
| Red-billed Blue Magpie              | CORVIDAE      | Red    | 25     | 12                   | 0             |
| Azure-winged Magpie                 | CORVIDAE      | Yellow | 37     | 24                   | 2             |
| Plush-crested Jay                   | CORVIDAE      | Yellow | 48     | 34                   | 12            |