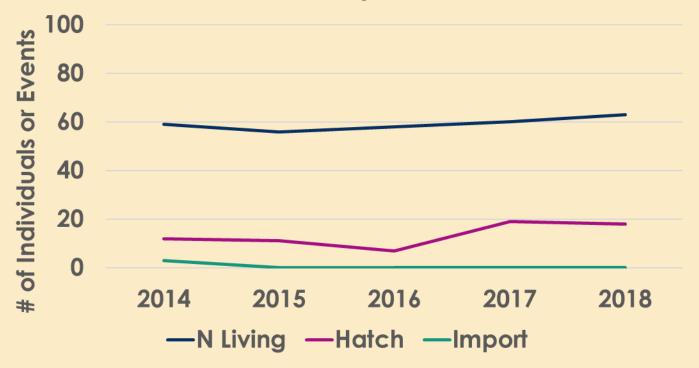

#### **SSP** Population Trends

| Common Name                         | Family        | SSP    | N 2018 |                     |
|-------------------------------------|---------------|--------|--------|---------------------|
| Hooded Pitta                        | PITTIDAE      | Red    | 27     |                     |
| Fairy Bluebird                      | IRENIDAE      | Yellow | 44     |                     |
| Common Shama Thrush                 | TURDIDAE      | Yellow | 52     |                     |
| Snowy-headed Robin Chat             | TURDIDAE      | Yellow | 40     | Large and/or stable |
| Chinese Hwamei                      | TIMALIIDAE    | Red    | 52     |                     |
| <b>Blue-crowned Laughing Thrush</b> | TIMALIIDAE    | Yellow | 47     | Small but growing   |
| Red-billed Leiothrix                | TIMALIIDAE    | Yellow | 70     |                     |
| White-crested Laughing Thrush       | TIMALIIDAE    | Yellow | 68     | Small but declining |
| Blue-faced Honeyeater               | MELIPHAGIDAE  | Yellow | 63     |                     |
| Superb Bird-of-Paradise             | PARADISAEIDAE | Red    | 23     | Critically small    |
| Raggiana Bird-of-Paradise           | PARADISAEIDAE | Yellow | 51     |                     |
| Red-billed Blue Magpie              | CORVIDAE      | Red    | 25     |                     |
| Azure-winged Magpie                 | CORVIDAE      | Yellow | 37     |                     |
| Plush-crested Jay                   | CORVIDAE      | Yellow | 48     |                     |

#### **SSP** Population Trends

| Common Name                         | Family        | SSP    | <b>Total Hatches</b> |                     |
|-------------------------------------|---------------|--------|----------------------|---------------------|
| Hooded Pitta                        | PITTIDAE      | Red    | 68                   |                     |
| Fairy Bluebird                      | IRENIDAE      | Yellow | 28                   |                     |
| Common Shama Thrush                 | TURDIDAE      | Yellow | 113                  |                     |
| Snowy-headed Robin Chat             | TURDIDAE      | Yellow | 84                   | Breeding!           |
| Chinese Hwamei                      | TIMALIIDAE    | Red    | 150                  |                     |
| <b>Blue-crowned Laughing Thrush</b> | TIMALIIDAE    | Yellow | 77                   | Breeding- no growth |
| Red-billed Leiothrix                | TIMALIIDAE    | Yellow | 113                  |                     |
| White-crested Laughing Thrush       | TIMALIIDAE    | Yellow | 79                   | Breeding- declining |
| Blue-faced Honeyeater               | MELIPHAGIDAE  | Yellow | 67                   |                     |
| Superb Bird-of-Paradise             | PARADISAEIDAE | Red    | 12                   | Not Breeding!       |
| Raggiana Bird-of-Paradise           | PARADISAEIDAE | Yellow | 31                   |                     |
| Red-billed Blue Magpie              | CORVIDAE      | Red    | 12                   |                     |
| Azure-winged Magpie                 | CORVIDAE      | Yellow | 24                   |                     |
| Plush-crested Jay                   | CORVIDAE      | Yellow | 34                   |                     |

| Common Name                         | Family        | SSP    | <b>Total Imports</b> |                    |
|-------------------------------------|---------------|--------|----------------------|--------------------|
| Hooded Pitta                        | PITTIDAE      | Red    | 1                    |                    |
| Fairy Bluebird                      | IRENIDAE      | Yellow | 15                   |                    |
| Common Shama Thrush                 | TURDIDAE      | Yellow | 4                    |                    |
| Snowy-headed Robin Chat             | TURDIDAE      | Yellow | 0                    | No Imports         |
| Chinese Hwamei                      | TIMALIIDAE    | Red    | 14                   |                    |
| <b>Blue-crowned Laughing Thrush</b> | TIMALIIDAE    | Yellow | 3                    | Low Level Imports  |
| Red-billed Leiothrix                | TIMALIIDAE    | Yellow | 14                   |                    |
| White-crested Laughing Thrush       | TIMALIIDAE    | Yellow | 7                    | High Level Imports |
| Blue-faced Honeyeater               | MELIPHAGIDAE  | Yellow | 3                    |                    |
| Superb Bird-of-Paradise             | PARADISAEIDAE | Red    | 1                    | Import Dependent   |
| Raggiana Bird-of-Paradise           | PARADISAEIDAE | Yellow | 3                    |                    |
| Red-billed Blue Magpie              | CORVIDAE      | Red    | 0                    |                    |
| Azure-winged Magpie                 | CORVIDAE      | Yellow | 2                    |                    |
| Plush-crested Jay                   | CORVIDAE      | Yellow | 12                   |                    |

| Common Name                         | Family        | SSP    | N 2018 | <b>Total Hatches</b> | Total Imports |
|-------------------------------------|---------------|--------|--------|----------------------|---------------|
| Hooded Pitta                        | PITTIDAE      | Red    | 27     | 68                   | 1             |
| Fairy Bluebird                      | IRENIDAE      | Yellow | 44     | 28                   | 15            |
| Common Shama Thrush                 | TURDIDAE      | Yellow | 52     | 113                  | 4             |
| <b>Snowy-headed Robin Chat</b>      | TURDIDAE      | Yellow | 40     | 84                   | 0             |
| Chinese Hwamei                      | TIMALIIDAE    | Red    | 52     | 150                  | 14            |
| <b>Blue-crowned Laughing Thrush</b> | TIMALIIDAE    | Yellow | 47     | 77                   | 3             |
| Red-billed Leiothrix                | TIMALIIDAE    | Yellow | 70     | 113                  | 14            |
| White-crested Laughing Thrush       | TIMALIIDAE    | Yellow | 68     | 79                   | 7             |
| Blue-faced Honeyeater               | MELIPHAGIDAE  | Yellow | 63     | 67                   | 3             |
| Superb Bird-of-Paradise             | PARADISAEIDAE | Red    | 23     | 12                   | 1             |
| Raggiana Bird-of-Paradise           | PARADISAEIDAE | Yellow | 51     | 31                   | 3             |
| Red-billed Blue Magpie              | CORVIDAE      | Red    | 25     | 12                   | 0             |
| Azure-winged Magpie                 | CORVIDAE      | Yellow | 37     | 24                   | 2             |
| Plush-crested Jay                   | CORVIDAE      | Yellow | 48     | 34                   | 12            |