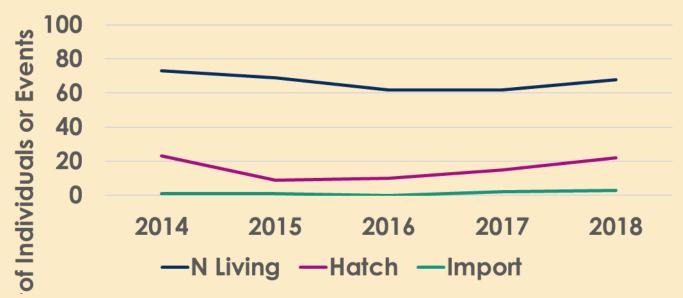

## PaCCT TAG -**Trends for SSP Populations**

Tim Snyder, TAG Chair, CZS Brookfield Zoo

tim.snyder@czs.org

Colleen Lynch, TAG Vice-Chair, Riverbanks Zoo & Garden clynch@riverbanks.org



#### PaCCT TAG SSPs

- Red 5
- Yellow 23
- Green 2



#### Caveats

- Data represents ZIMS "quick and dirty"
- Does not include TRACKS facilities
- Counts are not perfect
- But trends should approximate reality



# Family PITTIDAE (1)

Hooded Pitta - Red





# Family IRENIDAE (1)

Fairy Bluebird - Yellow





# Family TURDIDAE (2)

**Common Shama Thrush - Yellow** 





# Family TURDIDAE (2)

**Snowy-headed Robin Chat - Yellow** 



**Chinese Hwamei - Red** 





Blue-crowned Laughthrush -Yellow/GSMP





**Red-billed Leiothrix - Yellow** 





White-crowned Laughing Thrush -Yellow





#### Family MELIPHAGIDAE (1)

**Blue-faced Honeyeater - Yellow** 





## Family PARADISAEIDAE (2)

Superb Bird of Paradise - Red





#### Family PARADISAEIDAE (2)

Raggiana Bird of Paradise - Yellow



## Family CORVIDAE (3)

**Red-billed Blue Magpie - Red** 





## Family CORVIDAE (3)

**Azure-winged Magpie - Yellow** 



# Family CORVIDAE (3)

**Plush-crested Jay - Yellow** 





**Golden-crested Mynah - Red** 



Bali Myna - Green 150 of Individuals or Events 100 50 0 2014 2015 2016 2017 2018 # -N Living -Hatch -Import

**Emerald Starling - Yellow** 



**Golden-breasted Starling - Yellow** 





**Grosbeak Starling - Yellow** 





**Violet-backed Starling - Yellow** 



## Family PLOCIEDAE (1)

White-headed Buffalo Weaver - Yellow



**Blue-grey Tanager - Yellow** 





Silver-