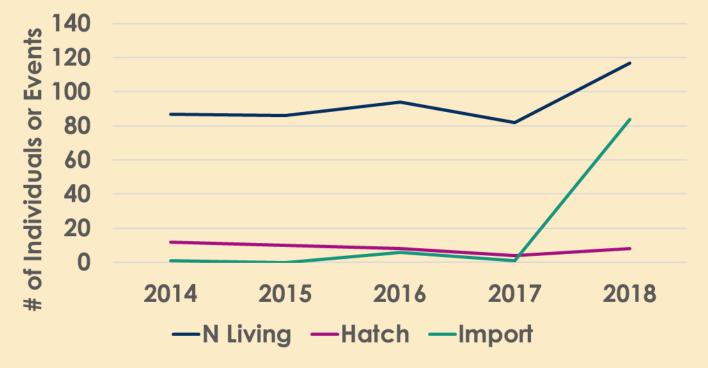

#### **SSP** Population Trends

| Common Name                         | Family        | SSP    | N 2018 |                     |
|-------------------------------------|---------------|--------|--------|---------------------|
| Hooded Pitta                        | PITTIDAE      | Red    | 27     |                     |
| Fairy Bluebird                      | IRENIDAE      | Yellow | 44     |                     |
| Common Shama Thrush                 | TURDIDAE      | Yellow | 52     |                     |
| Snowy-headed Robin Chat             | TURDIDAE      | Yellow | 40     | Large and/or stable |
| Chinese Hwamei                      | TIMALIIDAE    | Red    | 52     |                     |
| <b>Blue-crowned Laughing Thrush</b> | TIMALIIDAE    | Yellow | 47     | Small but growing   |
| Red-billed Leiothrix                | TIMALIIDAE    | Yellow | 70     |                     |
| White-crested Laughing Thrush       | TIMALIIDAE    | Yellow | 68     | Small but declining |
| Blue-faced Honeyeater               | MELIPHAGIDAE  | Yellow | 63     |                     |
| Superb Bird-of-Paradise             | PARADISAEIDAE | Red    | 23     | Critically small    |
| Raggiana Bird-of-Paradise           | PARADISAEIDAE | Yellow | 51     |                     |
| Red-billed Blue Magpie              | CORVIDAE      | Red    | 25     |                     |
| Azure-winged Magpie                 | CORVIDAE      | Yellow | 37     |                     |
| Plush-crested Jay                   | CORVIDAE      | Yellow | 48     |                     |

#### **SSP** Population Trends

| Common Name                         | Family        | SSP    | <b>Total Hatches</b> |                     |
|-------------------------------------|---------------|--------|----------------------|---------------------|
| Hooded Pitta                        | PITTIDAE      | Red    | 68                   |                     |
| Fairy Bluebird                      | IRENIDAE      | Yellow | 28                   |                     |
| Common Shama Thrush                 | TURDIDAE      | Yellow | 113                  |                     |
| Snowy-headed Robin Chat             | TURDIDAE      | Yellow | 84                   | Breeding!           |
| Chinese Hwamei                      | TIMALIIDAE    | Red    | 150                  |                     |
| <b>Blue-crowned Laughing Thrush</b> | TIMALIIDAE    | Yellow | 77                   | Breeding- no growth |
| Red-billed Leiothrix                | TIMALIIDAE    | Yellow | 113                  |                     |
| White-crested Laughing Thrush       | TIMALIIDAE    | Yellow | 79                   | Breeding- declining |
| Blue-faced Honeyeater               | MELIPHAGIDAE  | Yellow | 67                   |                     |
| Superb Bird-of-Paradise             | PARADISAEIDAE | Red    | 12                   | Not Breeding!       |
| Raggiana Bird-of-Paradise           | PARADISAEIDAE | Yellow | 31                   |                     |
| Red-billed Blue Magpie              | CORVIDAE      | Red    | 12                   |                     |
| Azure-winged Magpie                 | CORVIDAE      | Yellow | 24                   |                     |
| Plush-crested Jay                   | CORVIDAE      | Yellow | 34                   |                     |

| Common Name                         | Family        | SSP    | <b>Total Imports</b> |                    |
|-------------------------------------|---------------|--------|----------------------|--------------------|
| Hooded Pitta                        | PITTIDAE      | Red    | 1                    |                    |
| Fairy Bluebird                      | IRENIDAE      | Yellow | 15                   |                    |
| Common Shama Thrush                 | TURDIDAE      | Yellow | 4                    |                    |
| Snowy-headed Robin Chat             | TURDIDAE      | Yellow | 0                    | No Imports         |
| Chinese Hwamei                      | TIMALIIDAE    | Red    | 14                   |                    |
| <b>Blue-crowned Laughing Thrush</b> | TIMALIIDAE    | Yellow | 3                    | Low Level Imports  |
| Red-billed Leiothrix                | TIMALIIDAE    | Yellow | 14                   |                    |
| White-crested Laughing Thrush       | TIMALIIDAE    | Yellow | 7                    | High Level Imports |
| Blue-faced Honeyeater               | MELIPHAGIDAE  | Yellow | 3                    |                    |
| Superb Bird-of-Paradise             | PARADISAEIDAE | Red    | 1                    | Import Dependent   |
| Raggiana Bird-of-Paradise           | PARADISAEIDAE | Yellow | 3                    |                    |
| Red-billed Blue Magpie              | CORVIDAE      | Red    | 0                    |                    |
| Azure-winged Magpie                 | CORVIDAE      | Yellow | 2                    |                    |
| Plush-crested Jay                   | CORVIDAE      | Yellow | 12                   |                    |

| Common Name                         | Family        | SSP    | N 2018 | <b>Total Hatches</b> | Total Imports |
|-------------------------------------|---------------|--------|--------|----------------------|---------------|
| Hooded Pitta                        | PITTIDAE      | Red    | 27     | 68                   | 1             |
| Fairy Bluebird                      | IRENIDAE      | Yellow | 44     | 28                   | 15            |
| Common Shama Thrush                 | TURDIDAE      | Yellow | 52     | 113                  | 4             |
| <b>Snowy-headed Robin Chat</b>      | TURDIDAE      | Yellow | 40     | 84                   | 0             |
| Chinese Hwamei                      | TIMALIIDAE    | Red    | 52     | 150                  | 14            |
| <b>Blue-crowned Laughing Thrush</b> | TIMALIIDAE    | Yellow | 47     | 77                   | 3             |
| Red-billed Leiothrix                | TIMALIIDAE    | Yellow | 70     | 113                  | 14            |
| White-crested Laughing Thrush       | TIMALIIDAE    | Yellow | 68     | 79                   | 7             |
| Blue-faced Honeyeater               | MELIPHAGIDAE  | Yellow | 63     | 67                   | 3             |
| Superb Bird-of-Paradise             | PARADISAEIDAE | Red    | 23     | 12                   | 1             |
| Raggiana Bird-of-Paradise           | PARADISAEIDAE | Yellow | 51     | 31                   | 3             |
| Red-billed Blue Magpie              | CORVIDAE      | Red    | 25     | 12                   | 0             |
| Azure-winged Magpie                 | CORVIDAE      | Yellow | 37     | 24                   | 2             |
| Plush-crested Jay                   | CORVIDAE      | Yellow | 48     | 34                   | 12            |