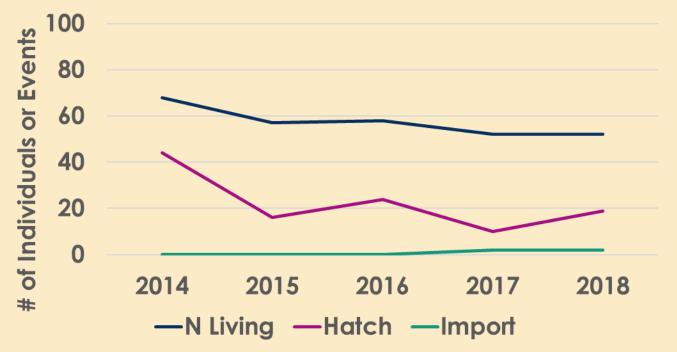

# Family TURDIDAE (2)

**Common Shama Thrush - Yellow** 

# Family TURDIDAE (2)

**Snowy-headed Robin Chat - Yellow** 

**Chinese Hwamei - Red** 

Blue-crowned Laughthrush -Yellow/GSMP

**Red-billed Leiothrix - Yellow** 

White-crowned Laughing Thrush -Yellow

#### **SSP** Population Trends

| Common Name                         | Family        | SSP    | N 2018 |                     |
|-------------------------------------|---------------|--------|--------|---------------------|
| Hooded Pitta                        | PITTIDAE      | Red    | 27     |                     |
| Fairy Bluebird                      | IRENIDAE      | Yellow | 44     |                     |
| Common Shama Thrush                 | TURDIDAE      | Yellow | 52     |                     |
| Snowy-headed Robin Chat             | TURDIDAE      | Yellow | 40     | Large and/or stable |
| Chinese Hwamei                      | TIMALIIDAE    | Red    | 52     |                     |
| <b>Blue-crowned Laughing Thrush</b> | TIMALIIDAE    | Yellow | 47     | Small but growing   |
| Red-billed Leiothrix                | TIMALIIDAE    | Yellow | 70     |                     |
| White-crested Laughing Thrush       | TIMALIIDAE    | Yellow | 68     | Small but declining |
| Blue-faced Honeyeater               | MELIPHAGIDAE  | Yellow | 63     |                     |
| Superb Bird-of-Paradise             | PARADISAEIDAE | Red    | 23     | Critically small    |
| Raggiana Bird-of-Paradise           | PARADISAEIDAE | Yellow | 51     |                     |
| Red-billed Blue Magpie              | CORVIDAE      | Red    | 25     |                     |
| Azure-winged Magpie                 | CORVIDAE      | Yellow | 37     |                     |
| Plush-crested Jay                   | CORVIDAE      | Yellow | 48     |                     |

#### **SSP** Population Trends

| Common Name                         | Family        | SSP    | <b>Total Hatches</b> |                     |
|-------------------------------------|---------------|--------|----------------------|---------------------|
| Hooded Pitta                        | PITTIDAE      | Red    | 68                   |                     |
| Fairy Bluebird                      | IRENIDAE      | Yellow | 28                   |                     |
| Common Shama Thrush                 | TURDIDAE      | Yellow | 113                  |                     |
| Snowy-headed Robin Chat             | TURDIDAE      | Yellow | 84                   | Breeding!           |
| Chinese Hwamei                      | TIMALIIDAE    | Red    | 150                  |                     |
| <b>Blue-crowned Laughing Thrush</b> | TIMALIIDAE    | Yellow | 77                   | Breeding- no growth |
| Red-billed Leiothrix                | TIMALIIDAE    | Yellow | 113                  |                     |
| White-crested Laughing Thrush       | TIMALIIDAE    | Yellow | 79                   | Breeding- declining |
| Blue-faced Honeyeater               | MELIPHAGIDAE  | Yellow | 67                   |                     |
| Superb Bird-of-Paradise             | PARADISAEIDAE | Red    | 12                   | Not Breeding!       |
| Raggiana Bird-of-Paradise           | PARADISAEIDAE | Yellow | 31                   |                     |
| Red-billed Blue Magpie              | CORVIDAE      | Red    | 12                   |                     |
| Azure-winged Magpie                 | CORVIDAE      | Yellow | 24                   |                     |
| Plush-crested Jay                   | CORVIDAE      | Yellow | 34                   |                     |

| Common Name                         | Family        | SSP    | <b>Total Imports</b> |                    |
|-------------------------------------|---------------|--------|----------------------|--------------------|
| Hooded Pitta                        | PITTIDAE      | Red    | 1                    |                    |
| Fairy Bluebird                      | IRENIDAE      | Yellow | 15                   |                    |
| Common Shama Thrush                 | TURDIDAE      | Yellow | 4                    |                    |
| Snowy-headed Robin Chat             | TURDIDAE      | Yellow | 0                    | No Imports         |
| Chinese Hwamei                      | TIMALIIDAE    | Red    | 14                   |                    |
| <b>Blue-crowned Laughing Thrush</b> | TIMALIIDAE    | Yellow | 3                    | Low Level Imports  |
| Red-billed Leiothrix                | TIMALIIDAE    | Yellow | 14                   |                    |
| White-crested Laughing Thrush       | TIMALIIDAE    | Yellow | 7                    | High Level Imports |
| Blue-faced Honeyeater               | MELIPHAGIDAE  | Yellow | 3                    |                    |
| Superb Bird-of-Paradise             | PARADISAEIDAE | Red    | 1                    | Import Dependent   |
| Raggiana Bird-of-Paradise           | PARADISAEIDAE | Yellow | 3                    |                    |
| Red-billed Blue Magpie              | CORVIDAE      | Red    | 0                    |                    |
| Azure-winged Magpie                 | CORVIDAE      | Yellow | 2                    |                    |
| Plush-crested Jay                   | CORVIDAE      | Yellow | 12                   |                    |

| Common Name                         | Family        | SSP    | N 2018 | <b>Total Hatches</b> | Total Imports |
|-------------------------------------|---------------|--------|--------|----------------------|---------------|
| Hooded Pitta                        | PITTIDAE      | Red    | 27     | 68                   | 1             |
| Fairy Bluebird                      | IRENIDAE      | Yellow | 44     | 28                   | 15            |
| Common Shama Thrush                 | TURDIDAE      | Yellow | 52     | 113                  | 4             |
| <b>Snowy-headed Robin Chat</b>      | TURDIDAE      | Yellow | 40     | 84                   | 0             |
| Chinese Hwamei                      | TIMALIIDAE    | Red    | 52     | 150                  | 14            |
| <b>Blue-crowned Laughing Thrush</b> | TIMALIIDAE    | Yellow | 47     | 77                   | 3             |
| Red-billed Leiothrix                | TIMALIIDAE    | Yellow | 70     | 113                  | 14            |
| White-crested Laughing Thrush       | TIMALIIDAE    | Yellow | 68     | 79                   | 7             |
| Blue-faced Honeyeater               | MELIPHAGIDAE  | Yellow | 63     | 67                   | 3             |
| Superb Bird-of-Paradise             | PARADISAEIDAE | Red    | 23     | 12                   | 1             |
| Raggiana Bird-of-Paradise           | PARADISAEIDAE | Yellow | 51     | 31                   | 3             |
| Red-billed Blue Magpie              | CORVIDAE      | Red    | 25     | 12                   | 0             |
| Azure-winged Magpie                 | CORVIDAE      | Yellow | 37     | 24                   | 2             |
| Plush-crested Jay                   | CORVIDAE      | Yellow | 48     | 34                   | 12            |