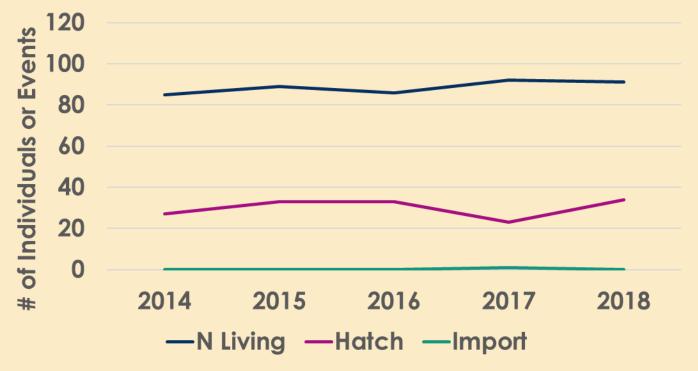

#### **SSP** Population Trends

| Common Name                     | Family     | SSP    | N 2018 |                     |
|---------------------------------|------------|--------|--------|---------------------|
| Golden-crested Mynah            | STURNIDAE  | Red    | 41     |                     |
| Bali Mynah                      | STURNIDAE  | Yellow | 136    |                     |
| Emerald Starling                | STURNIDAE  | Yellow | 103    |                     |
| <b>Golden-breasted Starling</b> | STURNIDAE  | Yellow | 90     |                     |
| Grosbeak Starling               | STURNIDAE  | Yellow | 91     | Large and/or stable |
| Violet-backed Starling          | STURNIDAE  | Yellow | 80     |                     |
| White-headed Buffalo Weaver     | PLOCIEDAE  | Yellow | 93     | Small but growing   |
| Blue-grey Tanager               | THRAUPIDAE | Yellow | 135    |                     |
| Silver-beaked Tanager           | THRAUPIDAE | Yellow | 85     | Small but declining |
| Turquoise Tangager              | THRAUPIDAE | Yellow | 55     |                     |
| Red-capped Cardinal             | THRAUPIDAE | Yellow | 80     | Critically small    |
| Red-crested Cardinal            | THRAUPIDAE | Yellow | 117    |                     |
| Crested Oropendola              | ICTERIDAE  | Yellow | 57     |                     |
| Troupial                        | ICTERIDAE  | Yellow | 91     |                     |
| Yellow-rumped Cacique           | ICTERIDAE  | Yellow | 63     |                     |
| Tawny Frogmouth                 | PODARGIDAE | Green  | 145    |                     |

| Common Name                     | Family     | SSP    | <b>Total Hatches</b> |                     |
|---------------------------------|------------|--------|----------------------|---------------------|
| Golden-crested Mynah            | STURNIDAE  | Red    | 55                   |                     |
| Bali Mynah                      | STURNIDAE  | Yellow | 107                  |                     |
| Emerald Starling                | STURNIDAE  | Yellow | 65                   |                     |
| <b>Golden-breasted Starling</b> | STURNIDAE  | Yellow | 86                   |                     |
| Grosbeak Starling               | STURNIDAE  | Yellow | 150                  | Breeding!           |
| Violet-backed Starling          | STURNIDAE  | Yellow | 11                   |                     |
| White-headed Buffalo Weaver     | PLOCIEDAE  | Yellow | 162                  | Breeding- no growth |
| Blue-grey Tanager               | THRAUPIDAE | Yellow | 202                  |                     |
| Silver-beaked Tanager           | THRAUPIDAE | Yellow | 123                  | Breeding- declining |
| Turquoise Tangager              | THRAUPIDAE | Yellow | 90                   |                     |
| Red-capped Cardinal             | THRAUPIDAE | Yellow | 129                  | Not Breeding!       |
| Red-crested Cardinal            | THRAUPIDAE | Yellow | 42                   |                     |
| Crested Oropendola              | ICTERIDAE  | Yellow | 32                   |                     |
| Troupial                        | ICTERIDAE  | Yellow | 90                   |                     |
| Yellow-rumped Cacique           | ICTERIDAE  | Yellow | 63                   |                     |
| Tawny Frogmouth                 | PODARGIDAE | Green  | 69                   |                     |

| Common Name                 | Family     | SSP    | Total Imports |                    |
|-----------------------------|------------|--------|---------------|--------------------|
| Golden-crested Mynah        | STURNIDAE  | Red    | 0             |                    |
| Bali Mynah                  | STURNIDAE  | Yellow | 11            |                    |
| Emerald Starling            | STURNIDAE  | Yellow | 36            |                    |
| Golden-breasted Starling    | STURNIDAE  | Yellow | 18            |                    |
| Grosbeak Starling           | STURNIDAE  | Yellow | 1             | No Imports         |
| Violet-backed Starling      | STURNIDAE  | Yellow | 51            |                    |
| White-headed Buffalo Weaver | PLOCIEDAE  | Yellow | 9             | Low Level Imports  |
| Blue-grey Tanager           | THRAUPIDAE | Yellow | 21            |                    |
| Silver-beaked Tanager       | THRAUPIDAE | Yellow | 27            | High Level Imports |
| Turquoise Tangager          | THRAUPIDAE | Yellow | 31            |                    |
| Red-capped Cardinal         | THRAUPIDAE | Yellow | 45            | Import Dependent   |
| Red-crested Cardinal        | THRAUPIDAE | Yellow | 92            |                    |
| Crested Oropendola          | ICTERIDAE  | Yellow | 32            |                    |
| Troupial                    | ICTERIDAE  | Yellow | 29            |                    |
| Yellow-rumped Cacique       | ICTERIDAE  | Yellow | 16            |                    |
| Tawny Frogmouth             | PODARGIDAE | Green  | 0             |                    |

| Common Name                     | Family     | SSP    | N 2018 | <b>Total Hatches</b> | Total Imports |
|---------------------------------|------------|--------|--------|----------------------|---------------|
| Golden-crested Mynah            | STURNIDAE  | Red    | 41     | 55                   | 0             |
| Bali Mynah                      | STURNIDAE  | Yellow | 136    | 107                  | 11            |
| Emerald Starling                | STURNIDAE  | Yellow | 103    | 65                   | 36            |
| <b>Golden-breasted Starling</b> | STURNIDAE  | Yellow | 90     | 86                   | 18            |
| Grosbeak Starling               | STURNIDAE  | Yellow | 91     | 150                  | 1             |
| Violet-backed Starling          | STURNIDAE  | Yellow | 80     | 11                   | 51            |
| White-headed Buffalo Weaver     | PLOCIEDAE  | Yellow | 93     | 162                  | 9             |
| Blue-grey Tanager               | THRAUPIDAE | Yellow | 135    | 202                  | 21            |
| Silver-beaked Tanager           | THRAUPIDAE | Yellow | 85     | 123                  | 27            |
| Turquoise Tangager              | THRAUPIDAE | Yellow | 55     | 90                   | 31            |
| <b>Red-capped Cardinal</b>      | THRAUPIDAE | Yellow | 80     | 129                  | 45            |
| <b>Red-crested Cardinal</b>     | THRAUPIDAE | Yellow | 117    | 42                   | 92            |
| Crested Oropendola              | ICTERIDAE  | Yellow | 57     | 32                   | 32            |
| Troupial                        | ICTERIDAE  | Yellow | 91     | 90                   | 29            |
| Yellow-rumped Cacique           | ICTERIDAE  | Yellow | 63     | 63                   | 16            |
| Tawny Frogmouth                 | PODARGIDAE | Green  | 145    | 69                   | 0             |