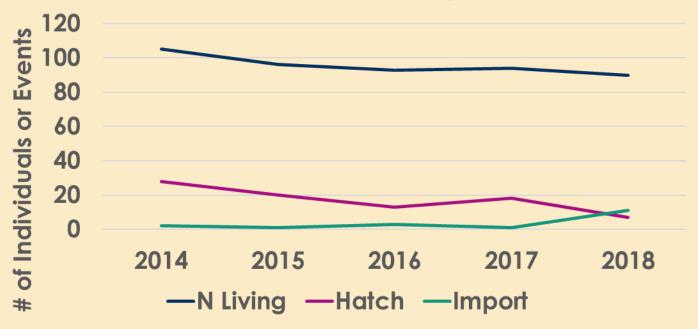

#### **SSP** Population Trends

| Common Name                         | Family        | SSP    | N 2018 |                     |
|-------------------------------------|---------------|--------|--------|---------------------|
| Hooded Pitta                        | PITTIDAE      | Red    | 27     |                     |
| Fairy Bluebird                      | IRENIDAE      | Yellow | 44     |                     |
| Common Shama Thrush                 | TURDIDAE      | Yellow | 52     |                     |
| Snowy-headed Robin Chat             | TURDIDAE      | Yellow | 40     | Large and/or stable |
| Chinese Hwamei                      | TIMALIIDAE    | Red    | 52     |                     |
| <b>Blue-crowned Laughing Thrush</b> | TIMALIIDAE    | Yellow | 47     | Small but growing   |
| Red-billed Leiothrix                | TIMALIIDAE    | Yellow | 70     |                     |
| White-crested Laughing Thrush       | TIMALIIDAE    | Yellow | 68     | Small but declining |
| Blue-faced Honeyeater               | MELIPHAGIDAE  | Yellow | 63     |                     |
| Superb Bird-of-Paradise             | PARADISAEIDAE | Red    | 23     | Critically small    |
| Raggiana Bird-of-Paradise           | PARADISAEIDAE | Yellow | 51     |                     |
| Red-billed Blue Magpie              | CORVIDAE      | Red    | 25     |                     |
| Azure-winged Magpie                 | CORVIDAE      | Yellow | 37     |                     |
| Plush-crested Jay                   | CORVIDAE      | Yellow | 48     |                     |

#### **SSP** Population Trends

| Common Name                         | Family        | SSP    | <b>Total Hatches</b> |                     |
|-------------------------------------|---------------|--------|----------------------|---------------------|
| Hooded Pitta                        | PITTIDAE      | Red    | 68                   |                     |
| Fairy Bluebird                      | IRENIDAE      | Yellow | 28                   |                     |
| Common Shama Thrush                 | TURDIDAE      | Yellow | 113                  |                     |
| Snowy-headed Robin Chat             | TURDIDAE      | Yellow | 84                   | Breeding!           |
| Chinese Hwamei                      | TIMALIIDAE    | Red    | 150                  |                     |
| <b>Blue-crowned Laughing Thrush</b> | TIMALIIDAE    | Yellow | 77                   | Breeding- no growth |
| Red-billed Leiothrix                | TIMALIIDAE    | Yellow | 113                  |                     |
| White-crested Laughing Thrush       | TIMALIIDAE    | Yellow | 79                   | Breeding- declining |
| Blue-faced Honeyeater               | MELIPHAGIDAE  | Yellow | 67                   |                     |
| Superb Bird-of-Paradise             | PARADISAEIDAE | Red    | 12                   | Not Breeding!       |
| Raggiana Bird-of-Paradise           | PARADISAEIDAE | Yellow | 31                   |                     |
| Red-billed Blue Magpie              | CORVIDAE      | Red    | 12                   |                     |
| Azure-winged Magpie                 | CORVIDAE      | Yellow | 24                   |                     |
| Plush-crested Jay                   | CORVIDAE      | Yellow | 34                   |                     |

| Common Name                         | Family        | SSP    | <b>Total Imports</b> |                    |
|-------------------------------------|---------------|--------|----------------------|--------------------|
| Hooded Pitta                        | PITTIDAE      | Red    | 1                    |                    |
| Fairy Bluebird                      | IRENIDAE      | Yellow | 15                   |                    |
| Common Shama Thrush                 | TURDIDAE      | Yellow | 4                    |                    |
| Snowy-headed Robin Chat             | TURDIDAE      | Yellow | 0                    | No Imports         |
| Chinese Hwamei                      | TIMALIIDAE    | Red    | 14                   |                    |
| <b>Blue-crowned Laughing Thrush</b> | TIMALIIDAE    | Yellow | 3                    | Low Level Imports  |
| Red-billed Leiothrix                | TIMALIIDAE    | Yellow | 14                   |                    |
| White-crested Laughing Thrush       | TIMALIIDAE    | Yellow | 7                    | High Level Imports |
| Blue-faced Honeyeater               | MELIPHAGIDAE  | Yellow | 3                    |                    |
| Superb Bird-of-Paradise             | PARADISAEIDAE | Red    | 1                    | Import Dependent   |
| Raggiana Bird-of-Paradise           | PARADISAEIDAE | Yellow | 3                    |                    |
| Red-billed Blue Magpie              | CORVIDAE      | Red    | 0                    |                    |
| Azure-winged Magpie                 | CORVIDAE      | Yellow | 2                    |                    |
| Plush-crested Jay                   | CORVIDAE      | Yellow | 12                   |                    |

| Common Name                         | Family        | SSP    | N 2018 | <b>Total Hatches</b> | Total Imports |
|-------------------------------------|---------------|--------|--------|----------------------|---------------|
| Hooded Pitta                        | PITTIDAE      | Red    | 27     | 68                   | 1             |
| Fairy Bluebird                      | IRENIDAE      | Yellow | 44     | 28                   | 15            |
| Common Shama Thrush                 | TURDIDAE      | Yellow | 52     | 113                  | 4             |
| <b>Snowy-headed Robin Chat</b>      | TURDIDAE      | Yellow | 40     | 84                   | 0             |
| Chinese Hwamei                      | TIMALIIDAE    | Red    | 52     | 150                  | 14            |
| <b>Blue-crowned Laughing Thrush</b> | TIMALIIDAE    | Yellow | 47     | 77                   | 3             |
| Red-billed Leiothrix                | TIMALIIDAE    | Yellow | 70     | 113                  | 14            |
| White-crested Laughing Thrush       | TIMALIIDAE    | Yellow | 68     | 79                   | 7             |
| Blue-faced Honeyeater               | MELIPHAGIDAE  | Yellow | 63     | 67                   | 3             |
| Superb Bird-of-Paradise             | PARADISAEIDAE | Red    | 23     | 12                   | 1             |
| Raggiana Bird-of-Paradise           | PARADISAEIDAE | Yellow | 51     | 31                   | 3             |
| Red-billed Blue Magpie              | CORVIDAE      | Red    | 25     | 12                   | 0             |
| Azure-winged Magpie                 | CORVIDAE      | Yellow | 37     | 24                   | 2             |
| Plush-crested Jay                   | CORVIDAE      | Yellow | 48     | 34                   | 12            |