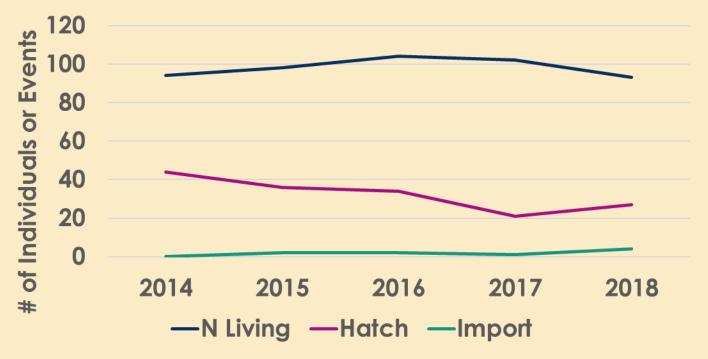

#### **SSP** Population Trends

| Common Name                     | Family     | SSP    | N 2018 |                     |
|---------------------------------|------------|--------|--------|---------------------|
| Golden-crested Mynah            | STURNIDAE  | Red    | 41     |                     |
| Bali Mynah                      | STURNIDAE  | Yellow | 136    |                     |
| Emerald Starling                | STURNIDAE  | Yellow | 103    |                     |
| <b>Golden-breasted Starling</b> | STURNIDAE  | Yellow | 90     |                     |
| Grosbeak Starling               | STURNIDAE  | Yellow | 91     | Large and/or stable |
| Violet-backed Starling          | STURNIDAE  | Yellow | 80     |                     |
| White-headed Buffalo Weaver     | PLOCIEDAE  | Yellow | 93     | Small but growing   |
| Blue-grey Tanager               | THRAUPIDAE | Yellow | 135    |                     |
| Silver-beaked Tanager           | THRAUPIDAE | Yellow | 85     | Small but declining |
| Turquoise Tangager              | THRAUPIDAE | Yellow | 55     |                     |
| Red-capped Cardinal             | THRAUPIDAE | Yellow | 80     | Critically small    |
| Red-crested Cardinal            | THRAUPIDAE | Yellow | 117    |                     |
| Crested Oropendola              | ICTERIDAE  | Yellow | 57     |                     |
| Troupial                        | ICTERIDAE  | Yellow | 91     |                     |
| Yellow-rumped Cacique           | ICTERIDAE  | Yellow | 63     |                     |
| Tawny Frogmouth                 | PODARGIDAE | Green  | 145    |                     |

| Common Name                     | Family     | SSP    | <b>Total Hatches</b> |                     |
|---------------------------------|------------|--------|----------------------|---------------------|
| Golden-crested Mynah            | STURNIDAE  | Red    | 55                   |                     |
| Bali Mynah                      | STURNIDAE  | Yellow | 107                  |                     |
| Emerald Starling                | STURNIDAE  | Yellow | 65                   |                     |
| <b>Golden-breasted Starling</b> | STURNIDAE  | Yellow | 86                   |                     |
| Grosbeak Starling               | STURNIDAE  | Yellow | 150                  | Breeding!           |
| Violet-backed Starling          | STURNIDAE  | Yellow | 11                   |                     |
| White-headed Buffalo Weaver     | PLOCIEDAE  | Yellow | 162                  | Breeding- no growth |
| Blue-grey Tanager               | THRAUPIDAE | Yellow | 202                  |                     |
| Silver-beaked Tanager           | THRAUPIDAE | Yellow | 123                  | Breeding- declining |
| Turquoise Tangager              | THRAUPIDAE | Yellow | 90                   |                     |
| Red-capped Cardinal             | THRAUPIDAE | Yellow | 129                  | Not Breeding!       |
| Red-crested Cardinal            | THRAUPIDAE | Yellow | 42                   |                     |
| Crested Oropendola              | ICTERIDAE  | Yellow | 32                   |                     |
| Troupial                        | ICTERIDAE  | Yellow | 90                   |                     |
| Yellow-rumped Cacique           | ICTERIDAE  | Yellow | 63                   |                     |
| Tawny Frogmouth                 | PODARGIDAE | Green  | 69                   |                     |

| Common Name                 | Family     | SSP    | Total Imports |                    |
|-----------------------------|------------|--------|---------------|--------------------|
| Golden-crested Mynah        | STURNIDAE  | Red    | 0             |                    |
| Bali Mynah                  | STURNIDAE  | Yellow | 11            |                    |
| Emerald Starling            | STURNIDAE  | Yellow | 36            |                    |
| Golden-breasted Starling    | STURNIDAE  | Yellow | 18            |                    |
| Grosbeak Starling           | STURNIDAE  | Yellow | 1             | No Imports         |
| Violet-backed Starling      | STURNIDAE  | Yellow | 51            |                    |
| White-headed Buffalo Weaver | PLOCIEDAE  | Yellow | 9             | Low Level Imports  |
| Blue-grey Tanager           | THRAUPIDAE | Yellow | 21            |                    |
| Silver-beaked Tanager       | THRAUPIDAE | Yellow | 27            | High Level Imports |
| Turquoise Tangager          | THRAUPIDAE | Yellow | 31            |                    |
| Red-capped Cardinal         | THRAUPIDAE | Yellow | 45            | Import Dependent   |
| Red-crested Cardinal        | THRAUPIDAE | Yellow | 92            |                    |
| Crested Oropendola          | ICTERIDAE  | Yellow | 32            |                    |
| Troupial                    | ICTERIDAE  | Yellow | 29            |                    |
| Yellow-rumped Cacique       | ICTERIDAE  | Yellow | 16            |                    |
| Tawny Frogmouth             | PODARGIDAE | Green  | 0             |                    |

| Common Name                     | Family     | SSP    | N 2018 | <b>Total Hatches</b> | Total Imports |
|---------------------------------|------------|--------|--------|----------------------|---------------|
| Golden-crested Mynah            | STURNIDAE  | Red    | 41     | 55                   | 0             |
| Bali Mynah                      | STURNIDAE  | Yellow | 136    | 107                  | 11            |
| Emerald Starling                | STURNIDAE  | Yellow | 103    | 65                   | 36            |
| <b>Golden-breasted Starling</b> | STURNIDAE  | Yellow | 90     | 86                   | 18            |
| Grosbeak Starling               | STURNIDAE  | Yellow | 91     | 150                  | 1             |
| Violet-backed Starling          | STURNIDAE  | Yellow | 80     | 11                   | 51            |
| White-headed Buffalo Weaver     | PLOCIEDAE  | Yellow | 93     | 162                  | 9             |
| Blue-grey Tanager               | THRAUPIDAE | Yellow | 135    | 202                  | 21            |
| Silver-beaked Tanager           | THRAUPIDAE | Yellow | 85     | 123                  | 27            |
| Turquoise Tangager              | THRAUPIDAE | Yellow | 55     | 90                   | 31            |
| <b>Red-capped Cardinal</b>      | THRAUPIDAE | Yellow | 80     | 129                  | 45            |
| <b>Red-crested Cardinal</b>     | THRAUPIDAE | Yellow | 117    | 42                   | 92            |
| Crested Oropendola              | ICTERIDAE  | Yellow | 57     | 32                   | 32            |
| Troupial                        | ICTERIDAE  | Yellow | 91     | 90                   | 29            |
| Yellow-rumped Cacique           | ICTERIDAE  | Yellow | 63     | 63                   | 16            |
| Tawny Frogmouth                 | PODARGIDAE | Green  | 145    | 69                   | 0             |