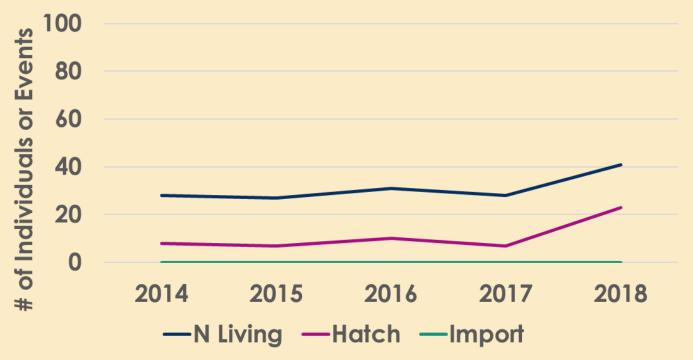

# Family TURDIDAE (2)

**Common Shama Thrush - Yellow** 

# Family TURDIDAE (2)

**Snowy-headed Robin Chat - Yellow** 

**Chinese Hwamei - Red** 

Blue-crowned Laughthrush -Yellow/GSMP

**Red-billed Leiothrix - Yellow** 

White-crowned Laughing Thrush -Yellow

#### **SSP** Population Trends

| Common Name                         | Family        | SSP    | N 2018 |                     |
|-------------------------------------|---------------|--------|--------|---------------------|
| Hooded Pitta                        | PITTIDAE      | Red    | 27     |                     |
| Fairy Bluebird                      | IRENIDAE      | Yellow | 44     |                     |
| Common Shama Thrush                 | TURDIDAE      | Yellow | 52     |                     |
| Snowy-headed Robin Chat             | TURDIDAE      | Yellow | 40     | Large and/or stable |
| Chinese Hwamei                      | TIMALIIDAE    | Red    | 52     |                     |
| <b>Blue-crowned Laughing Thrush</b> | TIMALIIDAE    | Yellow | 47     | Small but growing   |
| Red-billed Leiothrix                | TIMALIIDAE    | Yellow | 70     |                     |
| White-crested Laughing Thrush       | TIMALIIDAE    | Yellow | 68     | Small but declining |
| Blue-faced Honeyeater               | MELIPHAGIDAE  | Yellow | 63     |                     |
| Superb Bird-of-Paradise             | PARADISAEIDAE | Red    | 23     | Critically small    |
| Raggiana Bird-of-Paradise           | PARADISAEIDAE | Yellow | 51     |                     |
| Red-billed Blue Magpie              | CORVIDAE      | Red    | 25     |                     |
| Azure-winged Magpie                 | CORVIDAE      | Yellow | 37     |                     |
| Plush-crested Jay                   | CORVIDAE      | Yellow | 48     |                     |

#### **SSP** Population Trends

| Common Name                         | Family        | SSP    | <b>Total Hatches</b> |                     |
|-------------------------------------|---------------|--------|----------------------|---------------------|
| Hooded Pitta                        | PITTIDAE      | Red    | 68                   |                     |
| Fairy Bluebird                      | IRENIDAE      | Yellow | 28                   |                     |
| Common Shama Thrush                 | TURDIDAE      | Yellow | 113                  |                     |
| Snowy-headed Robin Chat             | TURDIDAE      | Yellow | 84                   | Breeding!           |
| Chinese Hwamei                      | TIMALIIDAE    | Red    | 150                  |                     |
| <b>Blue-crowned Laughing Thrush</b> | TIMALIIDAE    | Yellow | 77                   | Breeding- no growth |
| Red-billed Leiothrix                | TIMALIIDAE    | Yellow | 113                  |                     |
| White-crested Laughing Thrush       | TIMALIIDAE    | Yellow | 79                   | Breeding- declining |
| Blue-faced Honeyeater               | MELIPHAGIDAE  | Yellow | 67                   |                     |
| Superb Bird-of-Paradise             | PARADISAEIDAE | Red    | 12                   | Not Breeding!       |
| Raggiana Bird-of-Paradise           | PARADISAEIDAE | Yellow | 31                   |                     |
| Red-billed Blue Magpie              | CORVIDAE      | Red    | 12                   |                     |
| Azure-winged Magpie                 | CORVIDAE      | Yellow | 24                   |                     |
| Plush-crested Jay                   | CORVIDAE      | Yellow | 34                   |                     |

| Common Name                         | Family        | SSP    | <b>Total Imports</b> |                    |
|-------------------------------------|---------------|--------|----------------------|--------------------|
| Hooded Pitta                        | PITTIDAE      | Red    | 1                    |                    |
| Fairy Bluebird                      | IRENIDAE      | Yellow | 15                   |                    |
| Common Shama Thrush                 | TURDIDAE      | Yellow | 4                    |                    |
| Snowy-headed Robin Chat             | TURDIDAE      | Yellow | 0                    | No Imports         |
| Chinese Hwamei                      | TIMALIIDAE    | Red    | 14                   |                    |
| <b>Blue-crowned Laughing Thrush</b> | TIMALIIDAE    | Yellow | 3                    | Low Level Imports  |
| Red-billed Leiothrix                | TIMALIIDAE    | Yellow | 14                   |                    |
| White-crested Laughing Thrush       | TIMALIIDAE    | Yellow | 7                    | High Level Imports |
| Blue-faced Honeyeater               | MELIPHAGIDAE  | Yellow | 3                    |                    |
| Superb Bird-of-Paradise             | PARADISAEIDAE | Red    | 1                    | Import Dependent   |
| Raggiana Bird-of-Paradise           | PARADISAEIDAE | Yellow | 3                    |                    |
| Red-billed Blue Magpie              | CORVIDAE      | Red    | 0                    |                    |
| Azure-winged Magpie                 | CORVIDAE      | Yellow | 2                    |                    |
| Plush-crested Jay                   | CORVIDAE      | Yellow | 12                   |                    |

| Common Name                         | Family        | SSP    | N 2018 | <b>Total Hatches</b> | Total Imports |
|-------------------------------------|---------------|--------|--------|----------------------|---------------|
| Hooded Pitta                        | PITTIDAE      | Red    | 27     | 68                   | 1             |
| Fairy Bluebird                      | IRENIDAE      | Yellow | 44     | 28                   | 15            |
| Common Shama Thrush                 | TURDIDAE      | Yellow | 52     | 113                  | 4             |
| <b>Snowy-headed Robin Chat</b>      | TURDIDAE      | Yellow | 40     | 84                   | 0             |
| Chinese Hwamei                      | TIMALIIDAE    | Red    | 52     | 150                  | 14            |
| <b>Blue-crowned Laughing Thrush</b> | TIMALIIDAE    | Yellow | 47     | 77                   | 3             |
| Red-billed Leiothrix                | TIMALIIDAE    | Yellow | 70     | 113                  | 14            |
| White-crested Laughing Thrush       | TIMALIIDAE    | Yellow | 68     | 79                   | 7             |
| Blue-faced Honeyeater               | MELIPHAGIDAE  | Yellow | 63     | 67                   | 3             |
| Superb Bird-of-Paradise             | PARADISAEIDAE | Red    | 23     | 12                   | 1             |
| Raggiana Bird-of-Paradise           | PARADISAEIDAE | Yellow | 51     | 31                   | 3             |
| Red-billed Blue Magpie              | CORVIDAE      | Red    | 25     | 12                   | 0             |
| Azure-winged Magpie                 | CORVIDAE      | Yellow | 37     | 24                   | 2             |
| Plush-crested Jay                   | CORVIDAE      | Yellow | 48     | 34                   | 12            |