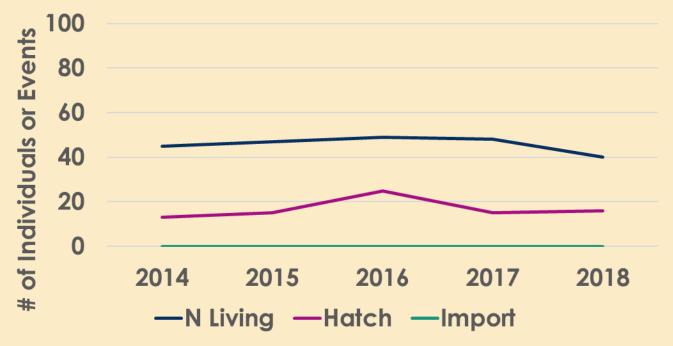

#### Family MELIPHAGIDAE (1)

**Blue-faced Honeyeater - Yellow** 

#### **SSP** Population Trends

| Common Name                         | Family        | SSP    | N 2018 |                     |
|-------------------------------------|---------------|--------|--------|---------------------|
| Hooded Pitta                        | PITTIDAE      | Red    | 27     |                     |
| Fairy Bluebird                      | IRENIDAE      | Yellow | 44     |                     |
| Common Shama Thrush                 | TURDIDAE      | Yellow | 52     |                     |
| Snowy-headed Robin Chat             | TURDIDAE      | Yellow | 40     | Large and/or stable |
| Chinese Hwamei                      | TIMALIIDAE    | Red    | 52     |                     |
| <b>Blue-crowned Laughing Thrush</b> | TIMALIIDAE    | Yellow | 47     | Small but growing   |
| Red-billed Leiothrix                | TIMALIIDAE    | Yellow | 70     |                     |
| White-crested Laughing Thrush       | TIMALIIDAE    | Yellow | 68     | Small but declining |
| Blue-faced Honeyeater               | MELIPHAGIDAE  | Yellow | 63     |                     |
| Superb Bird-of-Paradise             | PARADISAEIDAE | Red    | 23     | Critically small    |
| Raggiana Bird-of-Paradise           | PARADISAEIDAE | Yellow | 51     |                     |
| Red-billed Blue Magpie              | CORVIDAE      | Red    | 25     |                     |
| Azure-winged Magpie                 | CORVIDAE      | Yellow | 37     |                     |
| Plush-crested Jay                   | CORVIDAE      | Yellow | 48     |                     |

#### **SSP** Population Trends

| Common Name                         | Family        | SSP    | <b>Total Hatches</b> |                     |
|-------------------------------------|---------------|--------|----------------------|---------------------|
| Hooded Pitta                        | PITTIDAE      | Red    | 68                   |                     |
| Fairy Bluebird                      | IRENIDAE      | Yellow | 28                   |                     |
| Common Shama Thrush                 | TURDIDAE      | Yellow | 113                  |                     |
| Snowy-headed Robin Chat             | TURDIDAE      | Yellow | 84                   | Breeding!           |
| Chinese Hwamei                      | TIMALIIDAE    | Red    | 150                  |                     |
| <b>Blue-crowned Laughing Thrush</b> | TIMALIIDAE    | Yellow | 77                   | Breeding- no growth |
| Red-billed Leiothrix                | TIMALIIDAE    | Yellow | 113                  |                     |
| White-crested Laughing Thrush       | TIMALIIDAE    | Yellow | 79                   | Breeding- declining |
| Blue-faced Honeyeater               | MELIPHAGIDAE  | Yellow | 67                   |                     |
| Superb Bird-of-Paradise             | PARADISAEIDAE | Red    | 12                   | Not Breeding!       |
| Raggiana Bird-of-Paradise           | PARADISAEIDAE | Yellow | 31                   |                     |
| Red-billed Blue Magpie              | CORVIDAE      | Red    | 12                   |                     |
| Azure-winged Magpie                 | CORVIDAE      | Yellow | 24                   |                     |
| Plush-crested Jay                   | CORVIDAE      | Yellow | 34                   |                     |

| Common Name                         | Family        | SSP    | <b>Total Imports</b> |                    |
|-------------------------------------|---------------|--------|----------------------|--------------------|
| Hooded Pitta                        | PITTIDAE      | Red    | 1                    |                    |
| Fairy Bluebird                      | IRENIDAE      | Yellow | 15                   |                    |
| Common Shama Thrush                 | TURDIDAE      | Yellow | 4                    |                    |
| Snowy-headed Robin Chat             | TURDIDAE      | Yellow | 0                    | No Imports         |
| Chinese Hwamei                      | TIMALIIDAE    | Red    | 14                   |                    |
| <b>Blue-crowned Laughing Thrush</b> | TIMALIIDAE    | Yellow | 3                    | Low Level Imports  |
| Red-billed Leiothrix                | TIMALIIDAE    | Yellow | 14                   |                    |
| White-crested Laughing Thrush       | TIMALIIDAE    | Yellow | 7                    | High Level Imports |
| Blue-faced Honeyeater               | MELIPHAGIDAE  | Yellow | 3                    |                    |
| Superb Bird-of-Paradise             | PARADISAEIDAE | Red    | 1                    | Import Dependent   |
| Raggiana Bird-of-Paradise           | PARADISAEIDAE | Yellow | 3                    |                    |
| Red-billed Blue Magpie              | CORVIDAE      | Red    | 0                    |                    |
| Azure-winged Magpie                 | CORVIDAE      | Yellow | 2                    |                    |
| Plush-crested Jay                   | CORVIDAE      | Yellow | 12                   |                    |

| Common Name                         | Family        | SSP    | N 2018 | <b>Total Hatches</b> | Total Imports |
|-------------------------------------|---------------|--------|--------|----------------------|---------------|
| Hooded Pitta                        | PITTIDAE      | Red    | 27     | 68                   | 1             |
| Fairy Bluebird                      | IRENIDAE      | Yellow | 44     | 28                   | 15            |
| Common Shama Thrush                 | TURDIDAE      | Yellow | 52     | 113                  | 4             |
| <b>Snowy-headed Robin Chat</b>      | TURDIDAE      | Yellow | 40     | 84                   | 0             |
| Chinese Hwamei                      | TIMALIIDAE    | Red    | 52     | 150                  | 14            |
| <b>Blue-crowned Laughing Thrush</b> | TIMALIIDAE    | Yellow | 47     | 77                   | 3             |
| Red-billed Leiothrix                | TIMALIIDAE    | Yellow | 70     | 113                  | 14            |
| White-crested Laughing Thrush       | TIMALIIDAE    | Yellow | 68     | 79                   | 7             |
| Blue-faced Honeyeater               | MELIPHAGIDAE  | Yellow | 63     | 67                   | 3             |
| Superb Bird-of-Paradise             | PARADISAEIDAE | Red    | 23     | 12                   | 1             |
| Raggiana Bird-of-Paradise           | PARADISAEIDAE | Yellow | 51     | 31                   | 3             |
| Red-billed Blue Magpie              | CORVIDAE      | Red    | 25     | 12                   | 0             |
| Azure-winged Magpie                 | CORVIDAE      | Yellow | 37     | 24                   | 2             |
| Plush-crested Jay                   | CORVIDAE      | Yellow | 48     | 34                   | 12            |