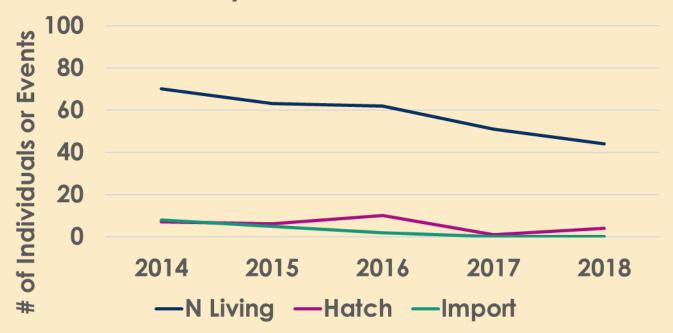

# Family IRENIDAE (1)

Fairy Bluebird - Yellow

#### **SSP** Population Trends

| Common Name                         | Family        | SSP    | N 2018 |                     |
|-------------------------------------|---------------|--------|--------|---------------------|
| Hooded Pitta                        | PITTIDAE      | Red    | 27     |                     |
| Fairy Bluebird                      | IRENIDAE      | Yellow | 44     |                     |
| Common Shama Thrush                 | TURDIDAE      | Yellow | 52     |                     |
| Snowy-headed Robin Chat             | TURDIDAE      | Yellow | 40     | Large and/or stable |
| Chinese Hwamei                      | TIMALIIDAE    | Red    | 52     |                     |
| <b>Blue-crowned Laughing Thrush</b> | TIMALIIDAE    | Yellow | 47     | Small but growing   |
| Red-billed Leiothrix                | TIMALIIDAE    | Yellow | 70     |                     |
| White-crested Laughing Thrush       | TIMALIIDAE    | Yellow | 68     | Small but declining |
| Blue-faced Honeyeater               | MELIPHAGIDAE  | Yellow | 63     |                     |
| Superb Bird-of-Paradise             | PARADISAEIDAE | Red    | 23     | Critically small    |
| Raggiana Bird-of-Paradise           | PARADISAEIDAE | Yellow | 51     |                     |
| Red-billed Blue Magpie              | CORVIDAE      | Red    | 25     |                     |
| Azure-winged Magpie                 | CORVIDAE      | Yellow | 37     |                     |
| Plush-crested Jay                   | CORVIDAE      | Yellow | 48     |                     |

#### **SSP** Population Trends

| Common Name                         | Family        | SSP    | <b>Total Hatches</b> |                     |
|-------------------------------------|---------------|--------|----------------------|---------------------|
| Hooded Pitta                        | PITTIDAE      | Red    | 68                   |                     |
| Fairy Bluebird                      | IRENIDAE      | Yellow | 28                   |                     |
| Common Shama Thrush                 | TURDIDAE      | Yellow | 113                  |                     |
| Snowy-headed Robin Chat             | TURDIDAE      | Yellow | 84                   | Breeding!           |
| Chinese Hwamei                      | TIMALIIDAE    | Red    | 150                  |                     |
| <b>Blue-crowned Laughing Thrush</b> | TIMALIIDAE    | Yellow | 77                   | Breeding- no growth |
| Red-billed Leiothrix                | TIMALIIDAE    | Yellow | 113                  |                     |
| White-crested Laughing Thrush       | TIMALIIDAE    | Yellow | 79                   | Breeding- declining |
| Blue-faced Honeyeater               | MELIPHAGIDAE  | Yellow | 67                   |                     |
| Superb Bird-of-Paradise             | PARADISAEIDAE | Red    | 12                   | Not Breeding!       |
| Raggiana Bird-of-Paradise           | PARADISAEIDAE | Yellow | 31                   |                     |
| Red-billed Blue Magpie              | CORVIDAE      | Red    | 12                   |                     |
| Azure-winged Magpie                 | CORVIDAE      | Yellow | 24                   |                     |
| Plush-crested Jay                   | CORVIDAE      | Yellow | 34                   |                     |

| Common Name                         | Family        | SSP    | <b>Total Imports</b> |                    |
|-------------------------------------|---------------|--------|----------------------|--------------------|
| Hooded Pitta                        | PITTIDAE      | Red    | 1                    |                    |
| Fairy Bluebird                      | IRENIDAE      | Yellow | 15                   |                    |
| Common Shama Thrush                 | TURDIDAE      | Yellow | 4                    |                    |
| Snowy-headed Robin Chat             | TURDIDAE      | Yellow | 0                    | No Imports         |
| Chinese Hwamei                      | TIMALIIDAE    | Red    | 14                   |                    |
| <b>Blue-crowned Laughing Thrush</b> | TIMALIIDAE    | Yellow | 3                    | Low Level Imports  |
| Red-billed Leiothrix                | TIMALIIDAE    | Yellow | 14                   |                    |
| White-crested Laughing Thrush       | TIMALIIDAE    | Yellow | 7                    | High Level Imports |
| Blue-faced Honeyeater               | MELIPHAGIDAE  | Yellow | 3                    |                    |
| Superb Bird-of-Paradise             | PARADISAEIDAE | Red    | 1                    | Import Dependent   |
| Raggiana Bird-of-Paradise           | PARADISAEIDAE | Yellow | 3                    |                    |
| Red-billed Blue Magpie              | CORVIDAE      | Red    | 0                    |                    |
| Azure-winged Magpie                 | CORVIDAE      | Yellow | 2                    |                    |
| Plush-crested Jay                   | CORVIDAE      | Yellow | 12                   |                    |

| Common Name                         | Family        | SSP    | N 2018 | <b>Total Hatches</b> | Total Imports |
|-------------------------------------|---------------|--------|--------|----------------------|---------------|
| Hooded Pitta                        | PITTIDAE      | Red    | 27     | 68                   | 1             |
| Fairy Bluebird                      | IRENIDAE      | Yellow | 44     | 28                   | 15            |
| Common Shama Thrush                 | TURDIDAE      | Yellow | 52     | 113                  | 4             |
| <b>Snowy-headed Robin Chat</b>      | TURDIDAE      | Yellow | 40     | 84                   | 0             |
| Chinese Hwamei                      | TIMALIIDAE    | Red    | 52     | 150                  | 14            |
| <b>Blue-crowned Laughing Thrush</b> | TIMALIIDAE    | Yellow | 47     | 77                   | 3             |
| Red-billed Leiothrix                | TIMALIIDAE    | Yellow | 70     | 113                  | 14            |
| White-crested Laughing Thrush       | TIMALIIDAE    | Yellow | 68     | 79                   | 7             |
| Blue-faced Honeyeater               | MELIPHAGIDAE  | Yellow | 63     | 67                   | 3             |
| Superb Bird-of-Paradise             | PARADISAEIDAE | Red    | 23     | 12                   | 1             |
| Raggiana Bird-of-Paradise           | PARADISAEIDAE | Yellow | 51     | 31                   | 3             |
| Red-billed Blue Magpie              | CORVIDAE      | Red    | 25     | 12                   | 0             |
| Azure-winged Magpie                 | CORVIDAE      | Yellow | 37     | 24                   | 2             |
| Plush-crested Jay                   | CORVIDAE      | Yellow | 48     | 34                   | 12            |