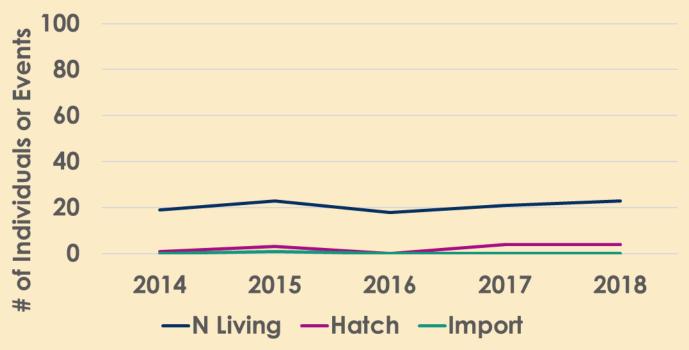

#### **SSP** Population Trends

| Common Name                         | Family        | SSP    | N 2018 |                     |
|-------------------------------------|---------------|--------|--------|---------------------|
| Hooded Pitta                        | PITTIDAE      | Red    | 27     |                     |
| Fairy Bluebird                      | IRENIDAE      | Yellow | 44     |                     |
| Common Shama Thrush                 | TURDIDAE      | Yellow | 52     |                     |
| Snowy-headed Robin Chat             | TURDIDAE      | Yellow | 40     | Large and/or stable |
| Chinese Hwamei                      | TIMALIIDAE    | Red    | 52     |                     |
| <b>Blue-crowned Laughing Thrush</b> | TIMALIIDAE    | Yellow | 47     | Small but growing   |
| Red-billed Leiothrix                | TIMALIIDAE    | Yellow | 70     |                     |
| White-crested Laughing Thrush       | TIMALIIDAE    | Yellow | 68     | Small but declining |
| Blue-faced Honeyeater               | MELIPHAGIDAE  | Yellow | 63     |                     |
| Superb Bird-of-Paradise             | PARADISAEIDAE | Red    | 23     | Critically small    |
| Raggiana Bird-of-Paradise           | PARADISAEIDAE | Yellow | 51     |                     |
| Red-billed Blue Magpie              | CORVIDAE      | Red    | 25     |                     |
| Azure-winged Magpie                 | CORVIDAE      | Yellow | 37     |                     |
| Plush-crested Jay                   | CORVIDAE      | Yellow | 48     |                     |

#### **SSP** Population Trends

| Common Name                         | Family        | SSP    | <b>Total Hatches</b> |                     |
|-------------------------------------|---------------|--------|----------------------|---------------------|
| Hooded Pitta                        | PITTIDAE      | Red    | 68                   |                     |
| Fairy Bluebird                      | IRENIDAE      | Yellow | 28                   |                     |
| Common Shama Thrush                 | TURDIDAE      | Yellow | 113                  |                     |
| Snowy-headed Robin Chat             | TURDIDAE      | Yellow | 84                   | Breeding!           |
| Chinese Hwamei                      | TIMALIIDAE    | Red    | 150                  |                     |
| <b>Blue-crowned Laughing Thrush</b> | TIMALIIDAE    | Yellow | 77                   | Breeding- no growth |
| Red-billed Leiothrix                | TIMALIIDAE    | Yellow | 113                  |                     |
| White-crested Laughing Thrush       | TIMALIIDAE    | Yellow | 79                   | Breeding- declining |
| Blue-faced Honeyeater               | MELIPHAGIDAE  | Yellow | 67                   |                     |
| Superb Bird-of-Paradise             | PARADISAEIDAE | Red    | 12                   | Not Breeding!       |
| Raggiana Bird-of-Paradise           | PARADISAEIDAE | Yellow | 31                   |                     |
| Red-billed Blue Magpie              | CORVIDAE      | Red    | 12                   |                     |
| Azure-winged Magpie                 | CORVIDAE      | Yellow | 24                   |                     |
| Plush-crested Jay                   | CORVIDAE      | Yellow | 34                   |                     |

| Common Name                         | Family        | SSP    | <b>Total Imports</b> |                    |
|-------------------------------------|---------------|--------|----------------------|--------------------|
| Hooded Pitta                        | PITTIDAE      | Red    | 1                    |                    |
| Fairy Bluebird                      | IRENIDAE      | Yellow | 15                   |                    |
| Common Shama Thrush                 | TURDIDAE      | Yellow | 4                    |                    |
| Snowy-headed Robin Chat             | TURDIDAE      | Yellow | 0                    | No Imports         |
| Chinese Hwamei                      | TIMALIIDAE    | Red    | 14                   |                    |
| <b>Blue-crowned Laughing Thrush</b> | TIMALIIDAE    | Yellow | 3                    | Low Level Imports  |
| Red-billed Leiothrix                | TIMALIIDAE    | Yellow | 14                   |                    |
| White-crested Laughing Thrush       | TIMALIIDAE    | Yellow | 7                    | High Level Imports |
| Blue-faced Honeyeater               | MELIPHAGIDAE  | Yellow | 3                    |                    |
| Superb Bird-of-Paradise             | PARADISAEIDAE | Red    | 1                    | Import Dependent   |
| Raggiana Bird-of-Paradise           | PARADISAEIDAE | Yellow | 3                    |                    |
| Red-billed Blue Magpie              | CORVIDAE      | Red    | 0                    |                    |
| Azure-winged Magpie                 | CORVIDAE      | Yellow | 2                    |                    |
| Plush-crested Jay                   | CORVIDAE      | Yellow | 12                   |                    |

| Common Name                         | Family        | SSP    | N 2018 | <b>Total Hatches</b> | Total Imports |
|-------------------------------------|---------------|--------|--------|----------------------|---------------|
| Hooded Pitta                        | PITTIDAE      | Red    | 27     | 68                   | 1             |
| Fairy Bluebird                      | IRENIDAE      | Yellow | 44     | 28                   | 15            |
| Common Shama Thrush                 | TURDIDAE      | Yellow | 52     | 113                  | 4             |
| <b>Snowy-headed Robin Chat</b>      | TURDIDAE      | Yellow | 40     | 84                   | 0             |
| Chinese Hwamei                      | TIMALIIDAE    | Red    | 52     | 150                  | 14            |
| <b>Blue-crowned Laughing Thrush</b> | TIMALIIDAE    | Yellow | 47     | 77                   | 3             |
| Red-billed Leiothrix                | TIMALIIDAE    | Yellow | 70     | 113                  | 14            |
| White-crested Laughing Thrush       | TIMALIIDAE    | Yellow | 68     | 79                   | 7             |
| Blue-faced Honeyeater               | MELIPHAGIDAE  | Yellow | 63     | 67                   | 3             |
| Superb Bird-of-Paradise             | PARADISAEIDAE | Red    | 23     | 12                   | 1             |
| Raggiana Bird-of-Paradise           | PARADISAEIDAE | Yellow | 51     | 31                   | 3             |
| Red-billed Blue Magpie              | CORVIDAE      | Red    | 25     | 12                   | 0             |
| Azure-winged Magpie                 | CORVIDAE      | Yellow | 37     | 24                   | 2             |
| Plush-crested Jay                   | CORVIDAE      | Yellow | 48     | 34                   | 12            |