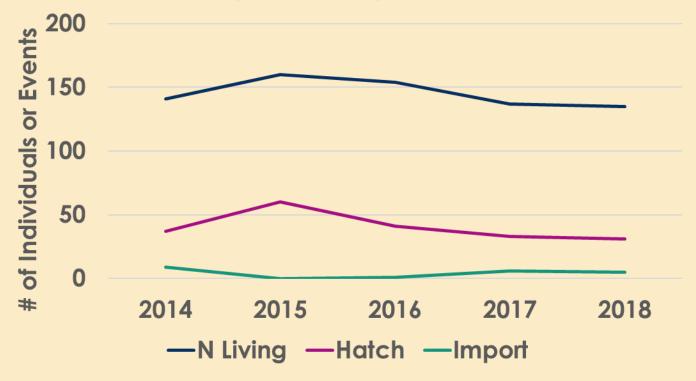

#### **SSP** Population Trends

| Common Name                         | Family        | SSP    | N 2018 |                     |
|-------------------------------------|---------------|--------|--------|---------------------|
| Hooded Pitta                        | PITTIDAE      | Red    | 27     |                     |
| Fairy Bluebird                      | IRENIDAE      | Yellow | 44     |                     |
| Common Shama Thrush                 | TURDIDAE      | Yellow | 52     |                     |
| Snowy-headed Robin Chat             | TURDIDAE      | Yellow | 40     | Large and/or stable |
| Chinese Hwamei                      | TIMALIIDAE    | Red    | 52     |                     |
| <b>Blue-crowned Laughing Thrush</b> | TIMALIIDAE    | Yellow | 47     | Small but growing   |
| Red-billed Leiothrix                | TIMALIIDAE    | Yellow | 70     |                     |
| White-crested Laughing Thrush       | TIMALIIDAE    | Yellow | 68     | Small but declining |
| Blue-faced Honeyeater               | MELIPHAGIDAE  | Yellow | 63     |                     |
| Superb Bird-of-Paradise             | PARADISAEIDAE | Red    | 23     | Critically small    |
| Raggiana Bird-of-Paradise           | PARADISAEIDAE | Yellow | 51     |                     |
| Red-billed Blue Magpie              | CORVIDAE      | Red    | 25     |                     |
| Azure-winged Magpie                 | CORVIDAE      | Yellow | 37     |                     |
| Plush-crested Jay                   | CORVIDAE      | Yellow | 48     |                     |

#### **SSP** Population Trends

| Common Name                         | Family        | SSP    | <b>Total Hatches</b> |                     |
|-------------------------------------|---------------|--------|----------------------|---------------------|
| Hooded Pitta                        | PITTIDAE      | Red    | 68                   |                     |
| Fairy Bluebird                      | IRENIDAE      | Yellow | 28                   |                     |
| Common Shama Thrush                 | TURDIDAE      | Yellow | 113                  |                     |
| Snowy-headed Robin Chat             | TURDIDAE      | Yellow | 84                   | Breeding!           |
| Chinese Hwamei                      | TIMALIIDAE    | Red    | 150                  |                     |
| <b>Blue-crowned Laughing Thrush</b> | TIMALIIDAE    | Yellow | 77                   | Breeding- no growth |
| Red-billed Leiothrix                | TIMALIIDAE    | Yellow | 113                  |                     |
| White-crested Laughing Thrush       | TIMALIIDAE    | Yellow | 79                   | Breeding- declining |
| Blue-faced Honeyeater               | MELIPHAGIDAE  | Yellow | 67                   |                     |
| Superb Bird-of-Paradise             | PARADISAEIDAE | Red    | 12                   | Not Breeding!       |
| Raggiana Bird-of-Paradise           | PARADISAEIDAE | Yellow | 31                   |                     |
| Red-billed Blue Magpie              | CORVIDAE      | Red    | 12                   |                     |
| Azure-winged Magpie                 | CORVIDAE      | Yellow | 24                   |                     |
| Plush-crested Jay                   | CORVIDAE      | Yellow | 34                   |                     |

| Common Name                         | Family        | SSP    | <b>Total Imports</b> |                    |
|-------------------------------------|---------------|--------|----------------------|--------------------|
| Hooded Pitta                        | PITTIDAE      | Red    | 1                    |                    |
| Fairy Bluebird                      | IRENIDAE      | Yellow | 15                   |                    |
| Common Shama Thrush                 | TURDIDAE      | Yellow | 4                    |                    |
| Snowy-headed Robin Chat             | TURDIDAE      | Yellow | 0                    | No Imports         |
| Chinese Hwamei                      | TIMALIIDAE    | Red    | 14                   |                    |
| <b>Blue-crowned Laughing Thrush</b> | TIMALIIDAE    | Yellow | 3                    | Low Level Imports  |
| Red-billed Leiothrix                | TIMALIIDAE    | Yellow | 14                   |                    |
| White-crested Laughing Thrush       | TIMALIIDAE    | Yellow | 7                    | High Level Imports |
| Blue-faced Honeyeater               | MELIPHAGIDAE  | Yellow | 3                    |                    |
| Superb Bird-of-Paradise             | PARADISAEIDAE | Red    | 1                    | Import Dependent   |
| Raggiana Bird-of-Paradise           | PARADISAEIDAE | Yellow | 3                    |                    |
| Red-billed Blue Magpie              | CORVIDAE      | Red    | 0                    |                    |
| Azure-winged Magpie                 | CORVIDAE      | Yellow | 2                    |                    |
| Plush-crested Jay                   | CORVIDAE      | Yellow | 12                   |                    |

| Common Name                         | Family        | SSP    | N 2018 | <b>Total Hatches</b> | Total Imports |
|-------------------------------------|---------------|--------|--------|----------------------|---------------|
| Hooded Pitta                        | PITTIDAE      | Red    | 27     | 68                   | 1             |
| Fairy Bluebird                      | IRENIDAE      | Yellow | 44     | 28                   | 15            |
| Common Shama Thrush                 | TURDIDAE      | Yellow | 52     | 113                  | 4             |
| <b>Snowy-headed Robin Chat</b>      | TURDIDAE      | Yellow | 40     | 84                   | 0             |
| Chinese Hwamei                      | TIMALIIDAE    | Red    | 52     | 150                  | 14            |
| <b>Blue-crowned Laughing Thrush</b> | TIMALIIDAE    | Yellow | 47     | 77                   | 3             |
| Red-billed Leiothrix                | TIMALIIDAE    | Yellow | 70     | 113                  | 14            |
| White-crested Laughing Thrush       | TIMALIIDAE    | Yellow | 68     | 79                   | 7             |
| Blue-faced Honeyeater               | MELIPHAGIDAE  | Yellow | 63     | 67                   | 3             |
| Superb Bird-of-Paradise             | PARADISAEIDAE | Red    | 23     | 12                   | 1             |
| Raggiana Bird-of-Paradise           | PARADISAEIDAE | Yellow | 51     | 31                   | 3             |
| Red-billed Blue Magpie              | CORVIDAE      | Red    | 25     | 12                   | 0             |
| Azure-winged Magpie                 | CORVIDAE      | Yellow | 37     | 24                   | 2             |
| Plush-crested Jay                   | CORVIDAE      | Yellow | 48     | 34                   | 12            |