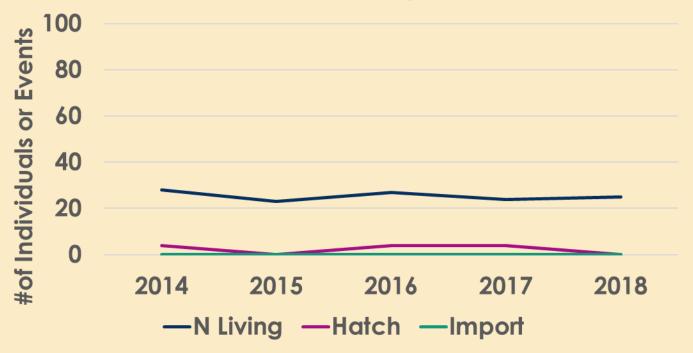

#### **SSP** Population Trends

| Common Name                     | Family     | SSP    | N 2018 |                     |
|---------------------------------|------------|--------|--------|---------------------|
| Golden-crested Mynah            | STURNIDAE  | Red    | 41     |                     |
| Bali Mynah                      | STURNIDAE  | Yellow | 136    |                     |
| Emerald Starling                | STURNIDAE  | Yellow | 103    |                     |
| <b>Golden-breasted Starling</b> | STURNIDAE  | Yellow | 90     |                     |
| Grosbeak Starling               | STURNIDAE  | Yellow | 91     | Large and/or stable |
| Violet-backed Starling          | STURNIDAE  | Yellow | 80     |                     |
| White-headed Buffalo Weaver     | PLOCIEDAE  | Yellow | 93     | Small but growing   |
| Blue-grey Tanager               | THRAUPIDAE | Yellow | 135    |                     |
| Silver-beaked Tanager           | THRAUPIDAE | Yellow | 85     | Small but declining |
| Turquoise Tangager              | THRAUPIDAE | Yellow | 55     |                     |
| Red-capped Cardinal             | THRAUPIDAE | Yellow | 80     | Critically small    |
| Red-crested Cardinal            | THRAUPIDAE | Yellow | 117    |                     |
| Crested Oropendola              | ICTERIDAE  | Yellow | 57     |                     |
| Troupial                        | ICTERIDAE  | Yellow | 91     |                     |
| Yellow-rumped Cacique           | ICTERIDAE  | Yellow | 63     |                     |
| Tawny Frogmouth                 | PODARGIDAE | Green  | 145    |                     |

| Common Name                     | Family     | SSP    | <b>Total Hatches</b> |                     |
|---------------------------------|------------|--------|----------------------|---------------------|
| Golden-crested Mynah            | STURNIDAE  | Red    | 55                   |                     |
| Bali Mynah                      | STURNIDAE  | Yellow | 107                  |                     |
| Emerald Starling                | STURNIDAE  | Yellow | 65                   |                     |
| <b>Golden-breasted Starling</b> | STURNIDAE  | Yellow | 86                   |                     |
| Grosbeak Starling               | STURNIDAE  | Yellow | 150                  | Breeding!           |
| Violet-backed Starling          | STURNIDAE  | Yellow | 11                   |                     |
| White-headed Buffalo Weaver     | PLOCIEDAE  | Yellow | 162                  | Breeding- no growth |
| Blue-grey Tanager               | THRAUPIDAE | Yellow | 202                  |                     |
| Silver-beaked Tanager           | THRAUPIDAE | Yellow | 123                  | Breeding- declining |
| Turquoise Tangager              | THRAUPIDAE | Yellow | 90                   |                     |
| Red-capped Cardinal             | THRAUPIDAE | Yellow | 129                  | Not Breeding!       |
| Red-crested Cardinal            | THRAUPIDAE | Yellow | 42                   |                     |
| Crested Oropendola              | ICTERIDAE  | Yellow | 32                   |                     |
| Troupial                        | ICTERIDAE  | Yellow | 90                   |                     |
| Yellow-rumped Cacique           | ICTERIDAE  | Yellow | 63                   |                     |
| Tawny Frogmouth                 | PODARGIDAE | Green  | 69                   |                     |

| Common Name                 | Family     | SSP    | Total Imports |                    |
|-----------------------------|------------|--------|---------------|--------------------|
| Golden-crested Mynah        | STURNIDAE  | Red    | 0             |                    |
| Bali Mynah                  | STURNIDAE  | Yellow | 11            |                    |
| Emerald Starling            | STURNIDAE  | Yellow | 36            |                    |
| Golden-breasted Starling    | STURNIDAE  | Yellow | 18            |                    |
| Grosbeak Starling           | STURNIDAE  | Yellow | 1             | No Imports         |
| Violet-backed Starling      | STURNIDAE  | Yellow | 51            |                    |
| White-headed Buffalo Weaver | PLOCIEDAE  | Yellow | 9             | Low Level Imports  |
| Blue-grey Tanager           | THRAUPIDAE | Yellow | 21            |                    |
| Silver-beaked Tanager       | THRAUPIDAE | Yellow | 27            | High Level Imports |
| Turquoise Tangager          | THRAUPIDAE | Yellow | 31            |                    |
| Red-capped Cardinal         | THRAUPIDAE | Yellow | 45            | Import Dependent   |
| Red-crested Cardinal        | THRAUPIDAE | Yellow | 92            |                    |
| Crested Oropendola          | ICTERIDAE  | Yellow | 32            |                    |
| Troupial                    | ICTERIDAE  | Yellow | 29            |                    |
| Yellow-rumped Cacique       | ICTERIDAE  | Yellow | 16            |                    |
| Tawny Frogmouth             | PODARGIDAE | Green  | 0             |                    |

| Common Name                     | Family     | SSP    | N 2018 | <b>Total Hatches</b> | Total Imports |
|---------------------------------|------------|--------|--------|----------------------|---------------|
| Golden-crested Mynah            | STURNIDAE  | Red    | 41     | 55                   | 0             |
| Bali Mynah                      | STURNIDAE  | Yellow | 136    | 107                  | 11            |
| Emerald Starling                | STURNIDAE  | Yellow | 103    | 65                   | 36            |
| <b>Golden-breasted Starling</b> | STURNIDAE  | Yellow | 90     | 86                   | 18            |
| Grosbeak Starling               | STURNIDAE  | Yellow | 91     | 150                  | 1             |
| Violet-backed Starling          | STURNIDAE  | Yellow | 80     | 11                   | 51            |
| White-headed Buffalo Weaver     | PLOCIEDAE  | Yellow | 93     | 162                  | 9             |
| Blue-grey Tanager               | THRAUPIDAE | Yellow | 135    | 202                  | 21            |
| Silver-beaked Tanager           | THRAUPIDAE | Yellow | 85     | 123                  | 27            |
| Turquoise Tangager              | THRAUPIDAE | Yellow | 55     | 90                   | 31            |
| <b>Red-capped Cardinal</b>      | THRAUPIDAE | Yellow | 80     | 129                  | 45            |
| <b>Red-crested Cardinal</b>     | THRAUPIDAE | Yellow | 117    | 42                   | 92            |
| Crested Oropendola              | ICTERIDAE  | Yellow | 57     | 32                   | 32            |
| Troupial                        | ICTERIDAE  | Yellow | 91     | 90                   | 29            |
| Yellow-rumped Cacique           | ICTERIDAE  | Yellow | 63     | 63                   | 16            |
| Tawny Frogmouth                 | PODARGIDAE | Green  | 145    | 69                   | 0             |