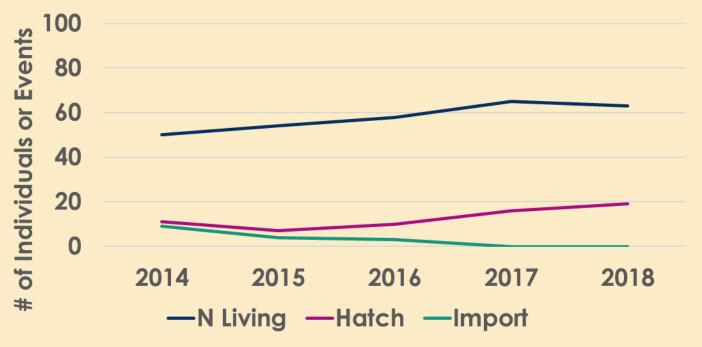

#### **SSP** Population Trends

| Common Name                     | Family     | SSP    | N 2018 |                     |
|---------------------------------|------------|--------|--------|---------------------|
| Golden-crested Mynah            | STURNIDAE  | Red    | 41     |                     |
| Bali Mynah                      | STURNIDAE  | Yellow | 136    |                     |
| Emerald Starling                | STURNIDAE  | Yellow | 103    |                     |
| <b>Golden-breasted Starling</b> | STURNIDAE  | Yellow | 90     |                     |
| Grosbeak Starling               | STURNIDAE  | Yellow | 91     | Large and/or stable |
| Violet-backed Starling          | STURNIDAE  | Yellow | 80     |                     |
| White-headed Buffalo Weaver     | PLOCIEDAE  | Yellow | 93     | Small but growing   |
| Blue-grey Tanager               | THRAUPIDAE | Yellow | 135    |                     |
| Silver-beaked Tanager           | THRAUPIDAE | Yellow | 85     | Small but declining |
| Turquoise Tangager              | THRAUPIDAE | Yellow | 55     |                     |
| Red-capped Cardinal             | THRAUPIDAE | Yellow | 80     | Critically small    |
| Red-crested Cardinal            | THRAUPIDAE | Yellow | 117    |                     |
| Crested Oropendola              | ICTERIDAE  | Yellow | 57     |                     |
| Troupial                        | ICTERIDAE  | Yellow | 91     |                     |
| Yellow-rumped Cacique           | ICTERIDAE  | Yellow | 63     |                     |
| Tawny Frogmouth                 | PODARGIDAE | Green  | 145    |                     |

| Common Name                     | Family     | SSP    | <b>Total Hatches</b> |                     |
|---------------------------------|------------|--------|----------------------|---------------------|
| Golden-crested Mynah            | STURNIDAE  | Red    | 55                   |                     |
| Bali Mynah                      | STURNIDAE  | Yellow | 107                  |                     |
| Emerald Starling                | STURNIDAE  | Yellow | 65                   |                     |
| <b>Golden-breasted Starling</b> | STURNIDAE  | Yellow | 86                   |                     |
| Grosbeak Starling               | STURNIDAE  | Yellow | 150                  | Breeding!           |
| Violet-backed Starling          | STURNIDAE  | Yellow | 11                   |                     |
| White-headed Buffalo Weaver     | PLOCIEDAE  | Yellow | 162                  | Breeding- no growth |
| Blue-grey Tanager               | THRAUPIDAE | Yellow | 202                  |                     |
| Silver-beaked Tanager           | THRAUPIDAE | Yellow | 123                  | Breeding- declining |
| Turquoise Tangager              | THRAUPIDAE | Yellow | 90                   |                     |
| Red-capped Cardinal             | THRAUPIDAE | Yellow | 129                  | Not Breeding!       |
| Red-crested Cardinal            | THRAUPIDAE | Yellow | 42                   |                     |
| Crested Oropendola              | ICTERIDAE  | Yellow | 32                   |                     |
| Troupial                        | ICTERIDAE  | Yellow | 90                   |                     |
| Yellow-rumped Cacique           | ICTERIDAE  | Yellow | 63                   |                     |
| Tawny Frogmouth                 | PODARGIDAE | Green  | 69                   |                     |

| Common Name                 | Family     | SSP    | Total Imports |                    |
|-----------------------------|------------|--------|---------------|--------------------|
| Golden-crested Mynah        | STURNIDAE  | Red    | 0             |                    |
| Bali Mynah                  | STURNIDAE  | Yellow | 11            |                    |
| Emerald Starling            | STURNIDAE  | Yellow | 36            |                    |
| Golden-breasted Starling    | STURNIDAE  | Yellow | 18            |                    |
| Grosbeak Starling           | STURNIDAE  | Yellow | 1             | No Imports         |
| Violet-backed Starling      | STURNIDAE  | Yellow | 51            |                    |
| White-headed Buffalo Weaver | PLOCIEDAE  | Yellow | 9             | Low Level Imports  |
| Blue-grey Tanager           | THRAUPIDAE | Yellow | 21            |                    |
| Silver-beaked Tanager       | THRAUPIDAE | Yellow | 27            | High Level Imports |
| Turquoise Tangager          | THRAUPIDAE | Yellow | 31            |                    |
| Red-capped Cardinal         | THRAUPIDAE | Yellow | 45            | Import Dependent   |
| Red-crested Cardinal        | THRAUPIDAE | Yellow | 92            |                    |
| Crested Oropendola          | ICTERIDAE  | Yellow | 32            |                    |
| Troupial                    | ICTERIDAE  | Yellow | 29            |                    |
| Yellow-rumped Cacique       | ICTERIDAE  | Yellow | 16            |                    |
| Tawny Frogmouth             | PODARGIDAE | Green  | 0             |                    |

| Common Name                     | Family     | SSP    | N 2018 | <b>Total Hatches</b> | Total Imports |
|---------------------------------|------------|--------|--------|----------------------|---------------|
| Golden-crested Mynah            | STURNIDAE  | Red    | 41     | 55                   | 0             |
| Bali Mynah                      | STURNIDAE  | Yellow | 136    | 107                  | 11            |
| Emerald Starling                | STURNIDAE  | Yellow | 103    | 65                   | 36            |
| <b>Golden-breasted Starling</b> | STURNIDAE  | Yellow | 90     | 86                   | 18            |
| Grosbeak Starling               | STURNIDAE  | Yellow | 91     | 150                  | 1             |
| Violet-backed Starling          | STURNIDAE  | Yellow | 80     | 11                   | 51            |
| White-headed Buffalo Weaver     | PLOCIEDAE  | Yellow | 93     | 162                  | 9             |
| Blue-grey Tanager               | THRAUPIDAE | Yellow | 135    | 202                  | 21            |
| Silver-beaked Tanager           | THRAUPIDAE | Yellow | 85     | 123                  | 27            |
| Turquoise Tangager              | THRAUPIDAE | Yellow | 55     | 90                   | 31            |
| <b>Red-capped Cardinal</b>      | THRAUPIDAE | Yellow | 80     | 129                  | 45            |
| <b>Red-crested Cardinal</b>     | THRAUPIDAE | Yellow | 117    | 42                   | 92            |
| Crested Oropendola              | ICTERIDAE  | Yellow | 57     | 32                   | 32            |
| Troupial                        | ICTERIDAE  | Yellow | 91     | 90                   | 29            |
| Yellow-rumped Cacique           | ICTERIDAE  | Yellow | 63     | 63                   | 16            |
| Tawny Frogmouth                 | PODARGIDAE | Green  | 145    | 69                   | 0             |