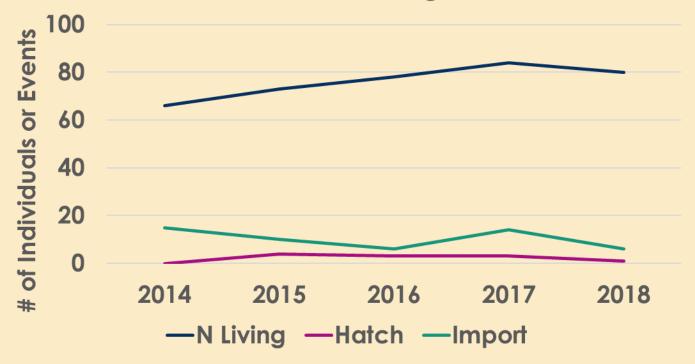

#### **SSP** Population Trends

| Common Name                         | Family        | SSP    | N 2018 |                     |
|-------------------------------------|---------------|--------|--------|---------------------|
| Hooded Pitta                        | PITTIDAE      | Red    | 27     |                     |
| Fairy Bluebird                      | IRENIDAE      | Yellow | 44     |                     |
| Common Shama Thrush                 | TURDIDAE      | Yellow | 52     |                     |
| Snowy-headed Robin Chat             | TURDIDAE      | Yellow | 40     | Large and/or stable |
| Chinese Hwamei                      | TIMALIIDAE    | Red    | 52     |                     |
| <b>Blue-crowned Laughing Thrush</b> | TIMALIIDAE    | Yellow | 47     | Small but growing   |
| Red-billed Leiothrix                | TIMALIIDAE    | Yellow | 70     |                     |
| White-crested Laughing Thrush       | TIMALIIDAE    | Yellow | 68     | Small but declining |
| Blue-faced Honeyeater               | MELIPHAGIDAE  | Yellow | 63     |                     |
| Superb Bird-of-Paradise             | PARADISAEIDAE | Red    | 23     | Critically small    |
| Raggiana Bird-of-Paradise           | PARADISAEIDAE | Yellow | 51     |                     |
| Red-billed Blue Magpie              | CORVIDAE      | Red    | 25     |                     |
| Azure-winged Magpie                 | CORVIDAE      | Yellow | 37     |                     |
| Plush-crested Jay                   | CORVIDAE      | Yellow | 48     |                     |

#### **SSP** Population Trends

| Common Name                         | Family        | SSP    | <b>Total Hatches</b> |                     |
|-------------------------------------|---------------|--------|----------------------|---------------------|
| Hooded Pitta                        | PITTIDAE      | Red    | 68                   |                     |
| Fairy Bluebird                      | IRENIDAE      | Yellow | 28                   |                     |
| Common Shama Thrush                 | TURDIDAE      | Yellow | 113                  |                     |
| Snowy-headed Robin Chat             | TURDIDAE      | Yellow | 84                   | Breeding!           |
| Chinese Hwamei                      | TIMALIIDAE    | Red    | 150                  |                     |
| <b>Blue-crowned Laughing Thrush</b> | TIMALIIDAE    | Yellow | 77                   | Breeding- no growth |
| Red-billed Leiothrix                | TIMALIIDAE    | Yellow | 113                  |                     |
| White-crested Laughing Thrush       | TIMALIIDAE    | Yellow | 79                   | Breeding- declining |
| Blue-faced Honeyeater               | MELIPHAGIDAE  | Yellow | 67                   |                     |
| Superb Bird-of-Paradise             | PARADISAEIDAE | Red    | 12                   | Not Breeding!       |
| Raggiana Bird-of-Paradise           | PARADISAEIDAE | Yellow | 31                   |                     |
| Red-billed Blue Magpie              | CORVIDAE      | Red    | 12                   |                     |
| Azure-winged Magpie                 | CORVIDAE      | Yellow | 24                   |                     |
| Plush-crested Jay                   | CORVIDAE      | Yellow | 34                   |                     |

| Common Name                         | Family        | SSP    | <b>Total Imports</b> |                    |
|-------------------------------------|---------------|--------|----------------------|--------------------|
| Hooded Pitta                        | PITTIDAE      | Red    | 1                    |                    |
| Fairy Bluebird                      | IRENIDAE      | Yellow | 15                   |                    |
| Common Shama Thrush                 | TURDIDAE      | Yellow | 4                    |                    |
| Snowy-headed Robin Chat             | TURDIDAE      | Yellow | 0                    | No Imports         |
| Chinese Hwamei                      | TIMALIIDAE    | Red    | 14                   |                    |
| <b>Blue-crowned Laughing Thrush</b> | TIMALIIDAE    | Yellow | 3                    | Low Level Imports  |
| Red-billed Leiothrix                | TIMALIIDAE    | Yellow | 14                   |                    |
| White-crested Laughing Thrush       | TIMALIIDAE    | Yellow | 7                    | High Level Imports |
| Blue-faced Honeyeater               | MELIPHAGIDAE  | Yellow | 3                    |                    |
| Superb Bird-of-Paradise             | PARADISAEIDAE | Red    | 1                    | Import Dependent   |
| Raggiana Bird-of-Paradise           | PARADISAEIDAE | Yellow | 3                    |                    |
| Red-billed Blue Magpie              | CORVIDAE      | Red    | 0                    |                    |
| Azure-winged Magpie                 | CORVIDAE      | Yellow | 2                    |                    |
| Plush-crested Jay                   | CORVIDAE      | Yellow | 12                   |                    |

| Common Name                         | Family        | SSP    | N 2018 | <b>Total Hatches</b> | Total Imports |
|-------------------------------------|---------------|--------|--------|----------------------|---------------|
| Hooded Pitta                        | PITTIDAE      | Red    | 27     | 68                   | 1             |
| Fairy Bluebird                      | IRENIDAE      | Yellow | 44     | 28                   | 15            |
| Common Shama Thrush                 | TURDIDAE      | Yellow | 52     | 113                  | 4             |
| <b>Snowy-headed Robin Chat</b>      | TURDIDAE      | Yellow | 40     | 84                   | 0             |
| Chinese Hwamei                      | TIMALIIDAE    | Red    | 52     | 150                  | 14            |
| <b>Blue-crowned Laughing Thrush</b> | TIMALIIDAE    | Yellow | 47     | 77                   | 3             |
| Red-billed Leiothrix                | TIMALIIDAE    | Yellow | 70     | 113                  | 14            |
| White-crested Laughing Thrush       | TIMALIIDAE    | Yellow | 68     | 79                   | 7             |
| Blue-faced Honeyeater               | MELIPHAGIDAE  | Yellow | 63     | 67                   | 3             |
| Superb Bird-of-Paradise             | PARADISAEIDAE | Red    | 23     | 12                   | 1             |
| Raggiana Bird-of-Paradise           | PARADISAEIDAE | Yellow | 51     | 31                   | 3             |
| Red-billed Blue Magpie              | CORVIDAE      | Red    | 25     | 12                   | 0             |
| Azure-winged Magpie                 | CORVIDAE      | Yellow | 37     | 24                   | 2             |
| Plush-crested Jay                   | CORVIDAE      | Yellow | 48     | 34                   | 12            |