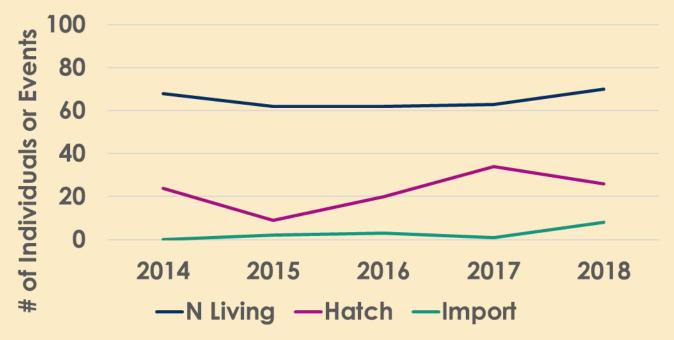

## PaCCT TAG -**Trends for SSP Populations**

Tim Snyder, TAG Chair, CZS Brookfield Zoo

tim.snyder@czs.org

Colleen Lynch, TAG Vice-Chair, Riverbanks Zoo & Garden clynch@riverbanks.org



#### PaCCT TAG SSPs

- Red 5
- Yellow 23
- Green 2



#### Caveats

- Data represents ZIMS "quick and dirty"
- Does not include TRACKS facilities
- Counts are not perfect
- But trends should approximate reality



# Family PITTIDAE (1)

Hooded Pitta - Red





# Family IRENIDAE (1)

Fairy Bluebird - Yellow





# Family TURDIDAE (2)

**Common Shama Thrush - Yellow** 





# Family TURDIDAE (2)

**Snowy-headed Robin Chat - Yellow** 



**Chinese Hwamei - Red** 





Blue-crowned Laughthrush -Yellow/GSMP





**Red-billed Leiothrix - Yellow** 





White-crowned Laughing Thrush -Yellow





#### Family MELIPHAGIDAE (1)

**Blue-faced Honeyeater - Yellow** 





## Family PARADISAEIDAE (2)

Superb Bird of Paradise - Red





#### Family PARADISAEIDAE (2)

Raggiana Bird of Paradise - Yellow



## Family CORVIDAE (3)

**Red-billed Blue Magpie - Red** 





## Family CORVIDAE (3)

**Azure-winged Magpie - Yellow** 



# Family CORVIDAE (3)

**Plush-crested Jay - Yellow** 





**Golden-crested Mynah - Red** 



Bali Myna - Green 150 of Individuals or Events 100 50 0 2014 2015 2016 2017 2018 # -N Living -Hatch -Import

**Emerald Starling - Yellow** 



**Golden-breasted Starling - Yellow** 





**Grosbeak Starling - Yellow** 





**Violet-backed Starling - Yellow** 



## Family PLOCIEDAE (1)

White-headed Buffalo Weaver - Yellow



*