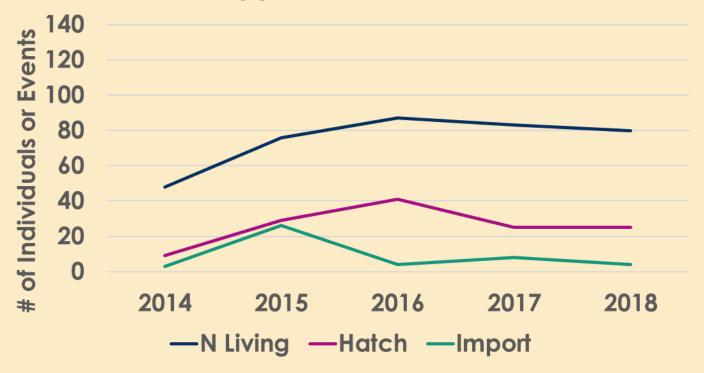

#### **SSP** Population Trends

| Common Name                     | Family     | SSP    | N 2018 |                     |
|---------------------------------|------------|--------|--------|---------------------|
| Golden-crested Mynah            | STURNIDAE  | Red    | 41     |                     |
| Bali Mynah                      | STURNIDAE  | Yellow | 136    |                     |
| Emerald Starling                | STURNIDAE  | Yellow | 103    |                     |
| <b>Golden-breasted Starling</b> | STURNIDAE  | Yellow | 90     |                     |
| Grosbeak Starling               | STURNIDAE  | Yellow | 91     | Large and/or stable |
| Violet-backed Starling          | STURNIDAE  | Yellow | 80     |                     |
| White-headed Buffalo Weaver     | PLOCIEDAE  | Yellow | 93     | Small but growing   |
| Blue-grey Tanager               | THRAUPIDAE | Yellow | 135    |                     |
| Silver-beaked Tanager           | THRAUPIDAE | Yellow | 85     | Small but declining |
| Turquoise Tangager              | THRAUPIDAE | Yellow | 55     |                     |
| Red-capped Cardinal             | THRAUPIDAE | Yellow | 80     | Critically small    |
| Red-crested Cardinal            | THRAUPIDAE | Yellow | 117    |                     |
| Crested Oropendola              | ICTERIDAE  | Yellow | 57     |                     |
| Troupial                        | ICTERIDAE  | Yellow | 91     |                     |
| Yellow-rumped Cacique           | ICTERIDAE  | Yellow | 63     |                     |
| Tawny Frogmouth                 | PODARGIDAE | Green  | 145    |                     |

| Common Name                     | Family     | SSP    | <b>Total Hatches</b> |                     |
|---------------------------------|------------|--------|----------------------|---------------------|
| Golden-crested Mynah            | STURNIDAE  | Red    | 55                   |                     |
| Bali Mynah                      | STURNIDAE  | Yellow | 107                  |                     |
| Emerald Starling                | STURNIDAE  | Yellow | 65                   |                     |
| <b>Golden-breasted Starling</b> | STURNIDAE  | Yellow | 86                   |                     |
| Grosbeak Starling               | STURNIDAE  | Yellow | 150                  | Breeding!           |
| Violet-backed Starling          | STURNIDAE  | Yellow | 11                   |                     |
| White-headed Buffalo Weaver     | PLOCIEDAE  | Yellow | 162                  | Breeding- no growth |
| Blue-grey Tanager               | THRAUPIDAE | Yellow | 202                  |                     |
| Silver-beaked Tanager           | THRAUPIDAE | Yellow | 123                  | Breeding- declining |
| Turquoise Tangager              | THRAUPIDAE | Yellow | 90                   |                     |
| Red-capped Cardinal             | THRAUPIDAE | Yellow | 129                  | Not Breeding!       |
| Red-crested Cardinal            | THRAUPIDAE | Yellow | 42                   |                     |
| Crested Oropendola              | ICTERIDAE  | Yellow | 32                   |                     |
| Troupial                        | ICTERIDAE  | Yellow | 90                   |                     |
| Yellow-rumped Cacique           | ICTERIDAE  | Yellow | 63                   |                     |
| Tawny Frogmouth                 | PODARGIDAE | Green  | 69                   |                     |

| Common Name                 | Family     | SSP    | Total Imports |                    |
|-----------------------------|------------|--------|---------------|--------------------|
| Golden-crested Mynah        | STURNIDAE  | Red    | 0             |                    |
| Bali Mynah                  | STURNIDAE  | Yellow | 11            |                    |
| Emerald Starling            | STURNIDAE  | Yellow | 36            |                    |
| Golden-breasted Starling    | STURNIDAE  | Yellow | 18            |                    |
| Grosbeak Starling           | STURNIDAE  | Yellow | 1             | No Imports         |
| Violet-backed Starling      | STURNIDAE  | Yellow | 51            |                    |
| White-headed Buffalo Weaver | PLOCIEDAE  | Yellow | 9             | Low Level Imports  |
| Blue-grey Tanager           | THRAUPIDAE | Yellow | 21            |                    |
| Silver-beaked Tanager       | THRAUPIDAE | Yellow | 27            | High Level Imports |
| Turquoise Tangager          | THRAUPIDAE | Yellow | 31            |                    |
| Red-capped Cardinal         | THRAUPIDAE | Yellow | 45            | Import Dependent   |
| Red-crested Cardinal        | THRAUPIDAE | Yellow | 92            |                    |
| Crested Oropendola          | ICTERIDAE  | Yellow | 32            |                    |
| Troupial                    | ICTERIDAE  | Yellow | 29            |                    |
| Yellow-rumped Cacique       | ICTERIDAE  | Yellow | 16            |                    |
| Tawny Frogmouth             | PODARGIDAE | Green  | 0             |                    |

| Common Name                     | Family     | SSP    | N 2018 | <b>Total Hatches</b> | Total Imports |
|---------------------------------|------------|--------|--------|----------------------|---------------|
| Golden-crested Mynah            | STURNIDAE  | Red    | 41     | 55                   | 0             |
| Bali Mynah                      | STURNIDAE  | Yellow | 136    | 107                  | 11            |
| Emerald Starling                | STURNIDAE  | Yellow | 103    | 65                   | 36            |
| <b>Golden-breasted Starling</b> | STURNIDAE  | Yellow | 90     | 86                   | 18            |
| Grosbeak Starling               | STURNIDAE  | Yellow | 91     | 150                  | 1             |
| Violet-backed Starling          | STURNIDAE  | Yellow | 80     | 11                   | 51            |
| White-headed Buffalo Weaver     | PLOCIEDAE  | Yellow | 93     | 162                  | 9             |
| Blue-grey Tanager               | THRAUPIDAE | Yellow | 135    | 202                  | 21            |
| Silver-beaked Tanager           | THRAUPIDAE | Yellow | 85     | 123                  | 27            |
| Turquoise Tangager              | THRAUPIDAE | Yellow | 55     | 90                   | 31            |
| <b>Red-capped Cardinal</b>      | THRAUPIDAE | Yellow | 80     | 129                  | 45            |
| <b>Red-crested Cardinal</b>     | THRAUPIDAE | Yellow | 117    | 42                   | 92            |
| Crested Oropendola              | ICTERIDAE  | Yellow | 57     | 32                   | 32            |
| Troupial                        | ICTERIDAE  | Yellow | 91     | 90                   | 29            |
| Yellow-rumped Cacique           | ICTERIDAE  | Yellow | 63     | 63                   | 16            |
| Tawny Frogmouth                 | PODARGIDAE | Green  | 145    | 69                   | 0             |