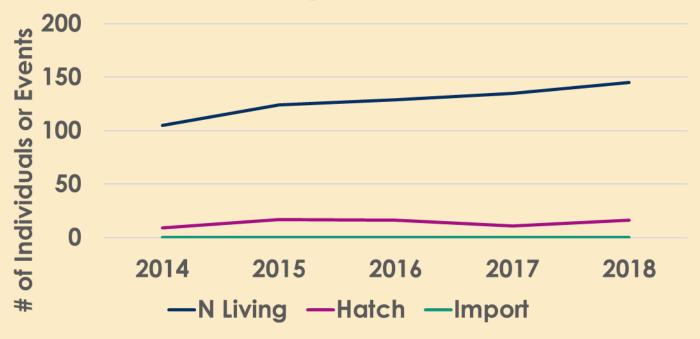

# Family CORVIDAE (3)

**Plush-crested Jay - Yellow** 

**Golden-crested Mynah - Red** 

Bali Myna - Green 150 of Individuals or Events 100 50 0 2014 2015 2016 2017 2018 # -N Living -Hatch -Import

**Emerald Starling - Yellow** 