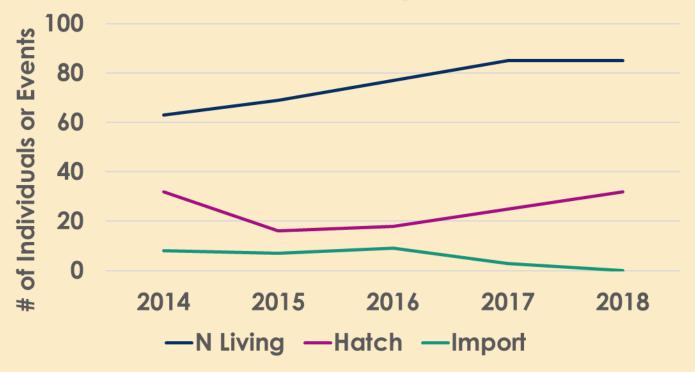

#### **SSP** Population Trends

| Common Name                     | Family     | SSP    | N 2018 |                     |
|---------------------------------|------------|--------|--------|---------------------|
| Golden-crested Mynah            | STURNIDAE  | Red    | 41     |                     |
| Bali Mynah                      | STURNIDAE  | Yellow | 136    |                     |
| Emerald Starling                | STURNIDAE  | Yellow | 103    |                     |
| <b>Golden-breasted Starling</b> | STURNIDAE  | Yellow | 90     |                     |
| Grosbeak Starling               | STURNIDAE  | Yellow | 91     | Large and/or stable |
| Violet-backed Starling          | STURNIDAE  | Yellow | 80     |                     |
| White-headed Buffalo Weaver     | PLOCIEDAE  | Yellow | 93     | Small but growing   |
| Blue-grey Tanager               | THRAUPIDAE | Yellow | 135    |                     |
| Silver-beaked Tanager           | THRAUPIDAE | Yellow | 85     | Small but declining |
| Turquoise Tangager              | THRAUPIDAE | Yellow | 55     |                     |
| Red-capped Cardinal             | THRAUPIDAE | Yellow | 80     | Critically small    |
| Red-crested Cardinal            | THRAUPIDAE | Yellow | 117    |                     |
| Crested Oropendola              | ICTERIDAE  | Yellow | 57     |                     |
| Troupial                        | ICTERIDAE  | Yellow | 91     |                     |
| Yellow-rumped Cacique           | ICTERIDAE  | Yellow | 63     |                     |
| Tawny Frogmouth                 | PODARGIDAE | Green  | 145    |                     |

| Common Name                     | Family     | SSP    | <b>Total Hatches</b> |                     |
|---------------------------------|------------|--------|----------------------|---------------------|
| Golden-crested Mynah            | STURNIDAE  | Red    | 55                   |                     |
| Bali Mynah                      | STURNIDAE  | Yellow | 107                  |                     |
| Emerald Starling                | STURNIDAE  | Yellow | 65                   |                     |
| <b>Golden-breasted Starling</b> | STURNIDAE  | Yellow | 86                   |                     |
| Grosbeak Starling               | STURNIDAE  | Yellow | 150                  | Breeding!           |
| Violet-backed Starling          | STURNIDAE  | Yellow | 11                   |                     |
| White-headed Buffalo Weaver     | PLOCIEDAE  | Yellow | 162                  | Breeding- no growth |
| Blue-grey Tanager               | THRAUPIDAE | Yellow | 202                  |                     |
| Silver-beaked Tanager           | THRAUPIDAE | Yellow | 123                  | Breeding- declining |
| Turquoise Tangager              | THRAUPIDAE | Yellow | 90                   |                     |
| Red-capped Cardinal             | THRAUPIDAE | Yellow | 129                  | Not Breeding!       |
| Red-crested Cardinal            | THRAUPIDAE | Yellow | 42                   |                     |
| Crested Oropendola              | ICTERIDAE  | Yellow | 32                   |                     |
| Troupial                        | ICTERIDAE  | Yellow | 90                   |                     |
| Yellow-rumped Cacique           | ICTERIDAE  | Yellow | 63                   |                     |
| Tawny Frogmouth                 | PODARGIDAE | Green  | 69                   |                     |

| Common Name                 | Family     | SSP    | Total Imports |                    |
|-----------------------------|------------|--------|---------------|--------------------|
| Golden-crested Mynah        | STURNIDAE  | Red    | 0             |                    |
| Bali Mynah                  | STURNIDAE  | Yellow | 11            |                    |
| Emerald Starling            | STURNIDAE  | Yellow | 36            |                    |
| Golden-breasted Starling    | STURNIDAE  | Yellow | 18            |                    |
| Grosbeak Starling           | STURNIDAE  | Yellow | 1             | No Imports         |
| Violet-backed Starling      | STURNIDAE  | Yellow | 51            |                    |
| White-headed Buffalo Weaver | PLOCIEDAE  | Yellow | 9             | Low Level Imports  |
| Blue-grey Tanager           | THRAUPIDAE | Yellow | 21            |                    |
| Silver-beaked Tanager       | THRAUPIDAE | Yellow | 27            | High Level Imports |
| Turquoise Tangager          | THRAUPIDAE | Yellow | 31            |                    |
| Red-capped Cardinal         | THRAUPIDAE | Yellow | 45            | Import Dependent   |
| Red-crested Cardinal        | THRAUPIDAE | Yellow | 92            |                    |
| Crested Oropendola          | ICTERIDAE  | Yellow | 32            |                    |
| Troupial                    | ICTERIDAE  | Yellow | 29            |                    |
| Yellow-rumped Cacique       | ICTERIDAE  | Yellow | 16            |                    |
| Tawny Frogmouth             | PODARGIDAE | Green  | 0             |                    |

| Common Name                     | Family     | SSP    | N 2018 | <b>Total Hatches</b> | Total Imports |
|---------------------------------|------------|--------|--------|----------------------|---------------|
| Golden-crested Mynah            | STURNIDAE  | Red    | 41     | 55                   | 0             |
| Bali Mynah                      | STURNIDAE  | Yellow | 136    | 107                  | 11            |
| Emerald Starling                | STURNIDAE  | Yellow | 103    | 65                   | 36            |
| <b>Golden-breasted Starling</b> | STURNIDAE  | Yellow | 90     | 86                   | 18            |
| Grosbeak Starling               | STURNIDAE  | Yellow | 91     | 150                  | 1             |
| Violet-backed Starling          | STURNIDAE  | Yellow | 80     | 11                   | 51            |
| White-headed Buffalo Weaver     | PLOCIEDAE  | Yellow | 93     | 162                  | 9             |
| Blue-grey Tanager               | THRAUPIDAE | Yellow | 135    | 202                  | 21            |
| Silver-beaked Tanager           | THRAUPIDAE | Yellow | 85     | 123                  | 27            |
| Turquoise Tangager              | THRAUPIDAE | Yellow | 55     | 90                   | 31            |
| <b>Red-capped Cardinal</b>      | THRAUPIDAE | Yellow | 80     | 129                  | 45            |
| <b>Red-crested Cardinal</b>     | THRAUPIDAE | Yellow | 117    | 42                   | 92            |
| Crested Oropendola              | ICTERIDAE  | Yellow | 57     | 32                   | 32            |
| Troupial                        | ICTERIDAE  | Yellow | 91     | 90                   | 29            |
| Yellow-rumped Cacique           | ICTERIDAE  | Yellow | 63     | 63                   | 16            |
| Tawny Frogmouth                 | PODARGIDAE | Green  | 145    | 69                   | 0             |